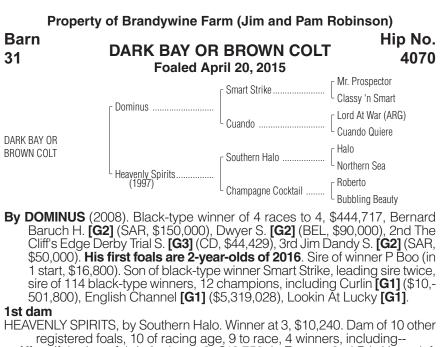

## 2nd dam

CHAMPAGNE COCKTAIL, by Roberto. Winner at 2 in France; placed at 4 in N.A./U.S. Half-sister to **ARCTIC TERN**. Dam of 5 winners, including--

SANGRIA (f. by El Gran Senor). Winner at 2 and 3, €73, 176, in France, Prix de Psyche [G3], Prix Yacowlef, etc.; winner at 4, \$107,197, in N.A./U.S., Violet H. [G3], 3rd Gallorette H. [G3], etc. (Total: \$202,983).