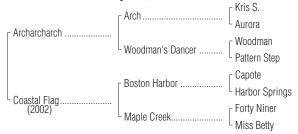

# DARK BAY OR BROWN COLT Foaled May 14, 2015

Hip No. 3619

DARK BAY OR BROWN COLT

By ARCHARCH (2008). Black-type winner of 3 races at 2 and 3, \$832,-744, Arkansas Derby [G1] (OP, \$600,000), etc. His first foals are 3-yearolds of 2016. Sire of 253 foals, 99 starters, 47 winners of 68 races and earning \$2,376,170, including Toews On Ice (to 3, 2016, \$307,700, Bob Hope S. [G3] (DMR, \$60,000), etc.), Go No Go (\$119,790, Slide Show S.-R (RP, \$45,000), etc.), Arcature (to 3, 2016, \$105,515, Singletary S. (SA, \$46,800)), black-type-placed Next Shares [G2] (at 3, 2016, \$70,982).

#### 1st dam

COASTAL FLAG, by Boston Harbor. Placed at 2, \$12,680. Sister to **BOSTON** PARK. Dam of 6 other registered foals, 6 of racing age, including a 2year-old of 2016, 4 to race, 3 winners, including--

Arella Princess (f. by Limehouse). Winner at 3 and 4, 2016, \$49,045.

MAPLE CREEK, by Forty Niner. Winner at 2, \$24,845. Dam of--

BOSTON PARK (c. by Boston Harbor). 4 wins at 2 and 3, \$163,482, Whirlaway S. [L] (AQU, \$48,810), 3rd Sapling S. [G3] (MTH, \$11,000).

### 3rd dam

MISS BETTY, by Buckpasser. Winner at 2, \$10,115. Half-sister to **Sumter** (\$78,-729, sire). Dam of 12 foals, 9 to race, 6 winners, including--

PATCHES. 5 wins at 2 and 3, \$226,673, Hollywood Oaks [G1], Dogwood S. [L] (CD, \$34,873), 2nd Railbird S. [G3], 3rd Princess S. [G2], Balboa S. [G3]. Dam of 7 foals, all winners, including--