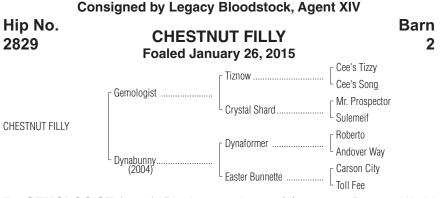

By GEMOLOGIST (2009). Black-type winner of \$794,855, Resorts World Casino New York City Wood Memorial S. [G1] (AQU, \$600,000), Kentucky Jockey Club S. [G2] (CD, \$103,855). Half-brother to black-type winner Clear Destiny. His first foals are 2-year-olds of 2016. Sire of Bluegrass Gem (placed, \$11,960), Gemacho (placed in 1 start, \$7,600), Diamondinthecenter (placed in 1 start, \$6,720). Son of horse of the year Tiznow, among the leading sires, sire of 58 black-type winners, 2 champions.

## 1st dam

DYNABUNNY, by Dynaformer. Unplaced in Canada. Dam of 4 other registered foals, 4 of racing age, 4 to race, 2 winners, including--

Daydream (f. by Rockport Harbor). Winner at 3, \$29,645.

## 2nd dam

EASTER BUNNETTE, by Carson City. 3 wins, \$36,851. Dam of 5 winners, incl.-HAVRE DE GRACE (f. by Saint Liam). 9 wins in 16 starts, 2 to 5, \$2,586,175, horse of the year, champion older mare, Woodward S. [G1] (SAR, \$450,-000), Apple Blossom H. [G1] (OP, \$300,000), Beldame Invitational S. [G1] (BEL, \$210,000), Fitz Dixon Cotillion S. [G2] (PHA, \$435,000)-etr, 1 1/16 mi. in 1:40 4/5, Obeah S. [G3] (DEL, \$108,000), Azeri S. [G3] (OP, \$90,000), New Orleans Ladies S. [L] (FG, \$90,000), 2nd BetFair TVG Alabama S. [G1] (SAR, \$100,000), Delaware H. [G2] (DEL, \$165,000), Delaware Oaks [G2] (DEL, \$62,500), Go for Wand S. [L] (DEL, \$18,750), 3rd Breeders' Cup Ladies' Classic [G1] (CD, \$198,000).

## 3rd dam

TOLL FEE, by Topsider. 7 wins, 2 to 4, \$333,917, Weber City Miss S. [LR] (AQU, \$31.980), etc. Half-sister to PLUGGED NICKLE (\$647,206, champion sprinter, sire), CHRISTIECAT [G1], KEY TO THE BRIDGE [G3], TOLL KEY, IDLE GOSSIP, TOKENS ONLY, Banker's Favorite, Chicago Bound. Dam of--The Bink. 3 wins, \$135,889, 2nd Interborough Breeders' Cup H. [G3], etc. Dam of **RISKAVERSE** (\$2,182,429, Flower Bowl Invitational S. [G1] (BEL, \$450,000) twice, etc., dam of SAY (IRE), Total: \$158,325, Dance Design S. [G3], etc.), COZZY CORNER (\$303,096, Valley View S. [G3], etc.). Settling Mist. Winner, \$71,540. Dam of TONALIST (\$3,647,000, Belmont S. [G1] || (BEL, \$800,000), Jockey Club Gold Cup S. [G1] (BEL, \$600,000) twice, etc.). Tolltally Light. Placed at 3, \$25,340. Producer. Granddam of AINT SHE A SAINT (7 wins, \$497,381, Frances Slocum S.-R (HOO, \$141,600), etc.), **NEEDMORE CASH** (7 wins, \$234,877), **DERBY EXPRESS** (\$172,289). Rahfee. Unraced. Dam of TASTEYVILLE [G3] (Total: \$419,831), Stolen Heart (\$61,980, dam of HENNY'S PRINCESS, 5 wins, \$139,589). Toll Order. Unplaced. Dam of BOUQUET BOOTH [G3] (4 wins, \$527,279). Engagements: Breeders' Cup.