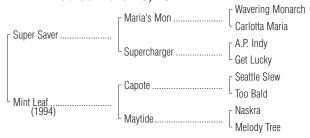

## DARK BAY OR BROWN COLT Foaled March 3, 2012

Hip No. 1827

DARK BAY OR BROWN COLT

By SUPER SAVER (2007). Classic winner of 3 races at 2 and 3, \$1,889,766, Kentucky Derby [G1] (CD, \$1,425,200), Kentucky Jockey Club S. [G2] (CD, \$113,832), 2nd Arkansas Derby [G1] (OP, \$200,000), 3rd Tampa Bay Derby [G3] (TAM, \$30,000). Half-brother to black-type winner Brethren. His first foals are yearlings of 2013. Son of champion Maria's Mon, among the leading sires, sire of 54 black-type winners, including champion Wait a While [G1] (\$2,181,917), and of Monarchos [G1] (\$1,720,830).

## 1st dam

MINT LEAF, by Capote. Placed at 3, \$24,310. Dam of 8 other registered foals, 8 of racing age, 8 to race, 6 winners, including--

SILVER MINISTER (g. by Silver Deputy). 9 wins, 2 to 6, \$212,649, John || Battaglia Memorial S. [L] (TP, \$62,000), Turfway Prevue S. (TP, \$31,300), WEBN S. (TP, \$31,300).

## 2nd dam

MAYTIDE, by Naskra. 4 wins, 2 to 4, \$93,675, Santa Ysabel S., etc. Half-sister to CROESO-G1 (\$424,190) CARDELL-L (\$188,265, sire). Dam of-SUPER MAY (c. by Super Concorde). 11 wins, 2 to 7, \$826,500, Mervyn | LeRoy H. [G1], Carleton F. Burke H. [G2], etc. Sire.