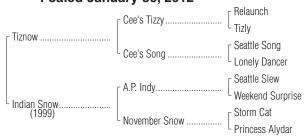

## BAY FILLY Foaled January 30, 2012

Hip No. 101

BAY FILLY

By TIZNOW (1997). Horse of the year, black-type winner of \$6,427,830, Breeders' Cup Classic [G1] twice, etc. Among the leading sires, sire of 9 crops of racing age, 922 foals, 622 starters, 40 black-type winners, 392 winners of 1102 races and earning \$48,736,584, including champions Folklore (\$945,500, Breeders' Cup Juvenile Fillies [G1] (BEL, \$551,200), etc.), Bear Now [G2] (\$1,153,595), and of Well Armed [G1] (hwt. at 6 in U.A.E., \$5,179,803), Colonel John [G1] (\$1,779,012), Tizway [G1].

## 1st dam

INDIAN SNOW, by A.P. Indy. Unraced. Dam of 8 other registered foals, 8 of

racing age, 6 to race, 3 winners, including--

MORNING LINE (c. by Tiznow). 5 wins, 3 to 5, placed at 6, 2013, \$1,-| 251,300, Carter H. [G1] (AQU, \$150,000), Pennsylvania Derby [G2] | (PHA, \$574,000), Mervyn LeRoy H. [G2] (BHP, \$90,000), 2nd Breeders' | Cup Dirt Mile [G1] (CD, \$180,000), Donn H. [G1] (GP, \$100,000), 3rd | Triple Bend H. [G1] (BHP, \$30,000), Hal's Hope S. [G3] (GP, \$10,000).

## 2nd dam

NOVEMBER SNOW, by Storm Cat. 8 wins to 5, \$554,628, Alabama S. [G1], Test S. [G1], Rare Perfume S. [G2], My Dear S. [L] (WO, \$48,594(CAN)), Boca Raton S. [L] (CRC, \$32,700), Poinsettia S. [L] (HIA, \$30,000), 2nd Ballerina S. [G1], etc. Sister to **SCATMANDU** [G3] (\$330,789, sire), half-sister to **LADY SOROLLA** (\$202,975). Dam of 7 winners, including--