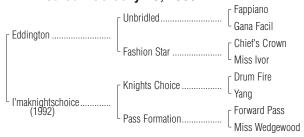

## BAY COLT Foaled February 15, 2009

Barn 24

BAY COLT

By EDDINGTON (2001). Black-type winner of \$1,216,760, Pimlico Special H. [G1] (PIM, \$300,000), etc. His first foals are 3-year-olds of 2010. Sire of 190 foals, 70 starters, 34 winners of 59 races and earning \$967,672, including Prince Eddington (\$34,700, 2nd Sunny's Halo S. (LAD, \$10,000), etc.), Champagne Rhythm (to 3, 2010, \$102,500), Rumpus Room (\$53,-249), Milc Kids (to 3, 2010, \$53,070), Chef Eric (to 3, 2010, \$52,415), Taconic Victory (at 3, 2010, \$42,860), Money Roper (at 3, 2010, \$36,766).

## 1st dam

I'MAKNIGHTSCHOICE, by Knights Choice. 4 wins at 2 and 3, \$36,021, All West Fillies Futurity-R (PLA, \$15,295). Dam of 7 registered foals, 7 of racing age, 7 to race, 5 winners, including--

Hopewell Heart (c. by El Prado (IRE)). 3 wins at 3 and 4, \$111,407, 3rd

## 2nd dam

Pass Formation. by Forward Pass, 6 wins in 11 starts to 4, \$33,260, 2nd Camilla Urso H., 3rd Ms. S. Dam of 6 foals to race, 5 winners, including-PASSING GAME (g. by Air Forbes Won). 14 wins, 2 to 8, \$207,605, Orl mondale H. (BMF, \$23,650), 2nd Sam J. Whiting Memorial H. (PLN, \$8,-| 000), 3rd Albany H. [L] (GG, \$11,250), Tukwila S. (LGA, \$4,500). Set ntr. I'MAKNIGHTSCHOICE (f. by Knights Choice). Black-type winner, above. 3rd dam

MISS WEDGEWOOD, by Eight Thirty. 3 wins at 3, \$12,860. Half-sister to Panmure (3rd Youthful S.). Dam of 9 foals, 8 to race, 7 winners, including-**NUETRINOS**. Winner in 2 starts at 2, Treasure State Futurity-R.