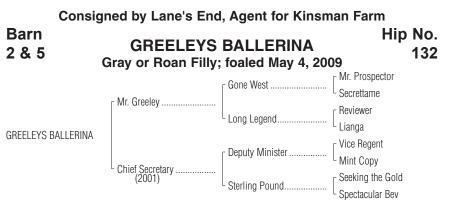

### 1st dam

CHIEF SECRETARY, by Deputy Minister. Winner in 1 start at 3, \$9,600. Dam of 3 other registered foals, 2 of racing age, including a 2-year-old of 2010, 1 to race--

Mr. Realistic (c. by Elusive Quality). Placed at 3 and 4, 2010, \$20,686.

## 2nd dam

- STERLING POUND, by Seeking the Gold. 5 wins at 3 and 4, \$155,619, Honey Bee H. [G3], 3rd Next Move Breeders' Cup H. [G3], Woodhaven H. [L] (AQU, \$6,100). Dam of 8 other foals, 6 to race, 5 winners, incl.--
  - EXCHANGE RATE (c. by Danzig). 6 wins, 2 to 4, \$479,803, Tom Fool H. [G2], Risen Star S. [L] (FG, \$75,000), 2nd Best Pal S. [G3], Hollywood Juvenile Championship S. [G3], 3rd Frank E. Kilroe Mile H. [G2], Lane's End Churchill Downs H. [G2]. Sire.
  - **SABRE D'ARGENT** (c. by Kris S.). 4 wins in 5 starts at 3 and 5, £69,670, in England, Petros Rose of Lancaster S. [G3], Haven and British Holidays Fairway S.; winner at 6, \$44,720, in N.A./U.S., 3rd Fort Marcy H. [G3] (AQU, \$10,900). (Total: \$158,607).
  - Cable (f. by Dynaformer). 2 wins at 3, placed at 5, 2010, \$132,429, 2nd Suwannee River S. [G3] (GP, \$25,000), 3rd Athenia S. [G3] (BEL, \$10,-650), The Very One S. [G3] (GP, \$10,000).

## 3rd dam

SPECTACULAR BEV, by Spectacular Bid. 4 wins at 2 and 3, \$167,257, Bold Princess S. [L] (BEL, \$33,900), Summer Guest S. (PIM, \$25,675), 2nd Nijana S. [G3], Pucker Up S. [G3], 3rd Athenia H. [G3], etc. Dam of--STERLING POUND. Black-type winner, above.