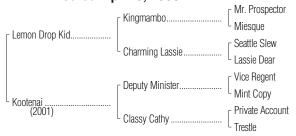

#### 1st dam

KOOTENAI, by Deputy Minister. Placed at 3, \$8,490. Dam of 2 other registered foals, 2 of racing age, including a 2-year-old of 2009, 1 to race--

**Lime Rickey** (c. by Lemon Drop Kid). Winner at 2 and 3, 2009, \$216,507, 2nd Palm Beach S. **[G3]** (GP, \$30,000), Hallandale Beach S. [L] (GP, \$25,000), Dania Beach S. [L] (GP, \$20,000), 3rd Colonial Turf Cup S. **[G2]** (CNL, \$52,800).

### 2nd dam

CLASSY CATHY, by Private Account. 7 wins to 3, \$537,970, Alabama S. [G1], Ashland S. [G1], Gazelle H. [G1], Beaumont S. [L] (KEE, \$37,408), 2nd Test S. [G2], 3rd Beldame S. [G1], Regal Quillo S. (GP, \$2,558), 4th Breeders' Cup Distaff [G1], Kentucky Oaks [G1]. Sister to MS. MARGI, TESTY TRESTLE. Dam of 8 other foals to race, 7 winners, including---

#### 3rd dam

TRESTLE, by Tom Rolfe. Unraced. Half-sister to **EDGE** (\$111,600). Dam of-

**CLASSY CATHY**. Black-type winner, above.

**SPORTS VIEW**. 10 wins to 4, \$915,952, Queens County H. **[G3]**, etc. Sire. **MS. MARGI**. 6 wins, \$247,915, Oaklawn Budweiser Breeders' Cup H. [L] (OP, || \$94,890), etc. Dam of **Bare Outline** (\$241,915), **Carreras** [L] (\$223,540). **TESTY TRESTLE**. 9 wins to 4, \$199,620, Nany S. [L] (AQU, \$31,560), etc. **TOP TRESTLE**. 3 wins at 2 and 3, \$84,709, Misty Isle S. (AP, \$26,568), etc.