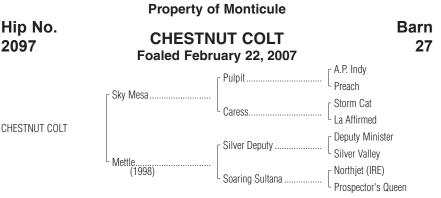

#### 1st dam

METTLE, by Silver Deputy. 3 wins at 3, \$75,100. Sister to **ATAGO TAISHO**. Dam of 3 other registered foals, 3 of racing age, 2 to race, 2 winners---Runaway Elainey (f. by Runaway Groom). 4 wins, 3 to 5, 2008, \$62,746. Mastermind (g. by Quiet American). Winner at 3 and 4, 2008, \$44,052.

### 2nd dam

SOARING SULTANA, by Northjet (IRE). Placed at 2 and 4. Dam of--

**ATAGO TAISHO** (c. by Silver Deputy). 4 wins, 2 to 4, ¥135,479,000, in Japan, || Hakodate Nisai S., Fukushima Minyu Cup, etc. (Total: \$1,196,313).

#### 3rd dam

PROSPECTOR'S QUEEN, by Mr. Prospector. 4 wins at 3, \$36,420. Dam of--SOUTHERN RHYTHM. 4 wins at 3, \$224,155, Lexington S. [G2], South-|| west S. [L] (OP, \$60,000). Sire.

Gold Edition. Producer. Granddam of **JILL'S LAYUP** (7 wins, \$133,650, Helena S. (SUF, \$21,000), Mom's Command S. (SUF, \$18,000), etc.), **Jill's Jumpshot** (\$101,802, 3rd Thomas F. Moran S.-R (SUF, \$3,500)).

# 4th dam

FEARLESS QUEEN, by Iron Ruler. 8 wins, 2 to 6, \$113,810, Bed o' Roses H.-G3. Dam of 9 foals, 8 to race, 6 winners, including--

BOX OFFICE GOLD. 6 wins at 2 and 3, \$211,801, Tempted S. [G2], 2nd Busanda S. [L] (AQU, \$15,906), Busher H. [L] (AQU, \$14,960), etc. Dam of BASIC CONCERN (\$126,204), New York Gold (\$157,676). Granddam of PALMICHE (champion imported 2-year-old colt in Panama), LIGHTS OF BROADWAY (to 4, 2008, \$169,359), KATHERN'S CAT (Total: \$152,827). Dixieland Queen. Placed at 4, Dam of TWO PUNCH SONNY (\$326,819.