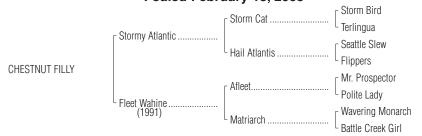

Consigned by Brandywine Farm LLC (Jim & Pam Robinson), Agent XII Barn Hip No. CHESTNUT FILLY 41 Foaled February 13, 2008

By STORMY ATLANTIC (1994). Stakes winner of \$148,126, Damitrius S. [L] (DEL, \$30,000), etc. Sire of 7 crops of racing age, 694 foals, 480 starters, 36 stakes winners, 332 winners of 1014 races and earning \$27,366,975, including champions Leonnatus Anteas (\$600,074, Durham Cup S. [G3] (WO, \$90,000(CAN))-ntr, etc.), Storm Allied (\$174,105), and of Stormello (\$700,100, Hollywood Futurity **[G1]** (HOL, \$264,900), etc.), Icy Atlantic (\$862,640, Arcadia H. **[G2]** (SA, \$90,000), etc.), She Says It Best **[G2]**.

## 1st dam

FLEET WAHINE, by Afleet. 11 wins, 2 to 5, \$256,321, Whimsical S. [L] (WO. \$49,050(CAN)), Summer Mood H. (WO, \$25,380(CAN)), Phoenix S. (MED, \$21,000), 2nd Kenora S.-R (WO, \$20,950(CAN)), 3rd George C. Hendrie S. [L] (WO, \$9,207(CAN)), Jammed Lovely S.-R (WO, \$7,326 (CAN)). Dam of 7 registered foals, 7 of racing age, including a 2-yearold of 2008, 5 to race, 5 winners, including-

## 2nd dam

Matriarch, by Wavering Monarch. 7 wins, 3 to 5, \$107,185, 3rd Ocean City S. (ATL, \$2,200). Sister to **WAVERING GIRL**. Dam of 8 winners, incl.--

STAR OF VALOR (c. by Phone Trick). 6 wins, 3 to 6, \$293,517, Aqueduct H. [G3], 2nd General George H. [G2], Stymie H. [G3]. Sire.

## 3rd dam

Battle Creek Girl, by His Majesty. 3 wins to 3, \$40,240, 3rd Polly Drummond S. Half-sister to WINGS OF GRACE (6 wins, \$121,157). Dam of--

WAVERING GIRL. 6 wins to 3, \$314,084, champion 2-year-old filly in Can-| ada, Natalma S. [L] (WO, \$71,760(CAN)), etc. Set ntr. Stakes producer. TRICKY CREEK. 9 wins, 2 to 5, \$873,288, Nassau County H. [G2], etc. PARADE GROUND. 7 wins, 2 to 4, \$794,995, National Museum of Racing Hall of Fame H. [G2], Lexington S. [G3], Lawrence Realization H. [G3], etc. **PARADE LEADER**. 7 wins, \$712,507, New Orleans H. **[G2]** (FG, \$300,000), | Princeton S. (MED, \$27,000), 2nd Ben Ali S. **[G3]** (KEE, \$21,440), etc. Sire. **SPEED DIALER.** 5 wins, \$384,656, Arlington-Washington Lassie S. **[G2]**, etc.