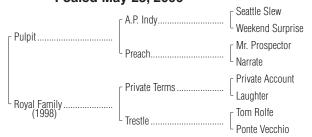

# DARK BAY OR BROWN FILLY Foaled May 23, 2006

Barn 19

DARK BAY OR BROWN FILLY

By PULPIT (1994). Stakes winner of \$728,200, Toyota Blue Grass S. [G2], etc. Sire of 7 crops of racing age, 428 foals, 319 starters, 28 stakes winners, 206 winners of 544 races and earning \$21,460,120 & \$901,577(CAN) in N.A., including Corinthian (to 4, 2007, \$1,267,273, Metropolitan H. **[G1]** (BEL, \$360,000), etc.), Purge (\$905,434, Hill 'n' Dale Cigar Mile H. **[G1]** (AQU, \$210,000), etc.), Stroll (\$795,071, Woodford Reserve Turf Classic S. **[G1]** (CD, \$281,418), etc.), Essence of Dubai **[G2]** (\$648,200, in N.A.).

### 1st dam

ROYAL FAMILY, by Private Terms. Unraced. Dam of 6 other registered foals, 5 of racing age, 3 to race, 1 winner--

Preside (g. by Pulpit). Winner at 2 and 4, 2007, \$95,419.

Hits Only Vic (c. by Lemon Drop Kid). Placed at 3, 2007 in England.

TRESTLE, by Tom Rolfe. Unraced. Half-sister to **EDGE** (\$111,600). Dam of--SPORTS VIEW (c. by Cox's Ridge). 10 wins at 3 and 4, \$915,952, Queens County H. **[G3]**, Ben Ali S. **[G3]**, Discovery H. **[G3]**, Aqueduct H. **[G3]**, Widener H. [L] (HIA, \$120,000), Longacres Derby [L] (LGA, \$102,100), Final Fourteen H.-R (HAW, \$125,000), 2nd Donn H. [G1], etc. Sire.