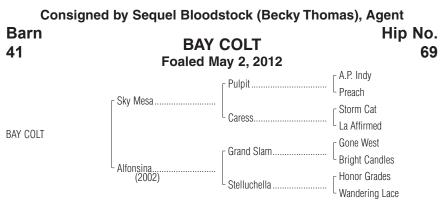

By SKY MESA (2000). Black-type winner of \$633,076, Hopeful S. [G1] (SAR, \$120,000), etc. Sire of 8 crops of racing age, 679 foals, 419 starters, 33 black-type winners, 296 winners of 837 races and earning \$27,293,810, including General Quarters (\$1,226,655, Toyota Blue Grass S. [G1] (KEE, \$465,000), etc.), Sky Diva (\$484,000, Frizette S. [G1] (BEL, \$240,000), etc.), Skylighter (\$489,892, Indiana Oaks [G2] (HOO, \$231,840), etc.), Satans Quick Chick [G2] (\$436,890), Storm Mesa [G2] (\$336,510).

## 1st dam

Alfonsina, by Grand Slam. 2 wins at 2, \$120,547, 2nd Valley Stream S. [G3] (AQU, \$21,430), Old Hat S. [G3] (GP, \$20,000), 3rd Cicada S. [G3] (AQU, \$10,980). Dam of 2 other registered foals, 1 of racing age, none to race.

## 2nd dam

STELLUCHELLA, by Honor Grades. Winner, \$42,985. Dam of 5 winners, incl.--Alfonsina (f. by Grand Slam). Black-type-placed winner, above.