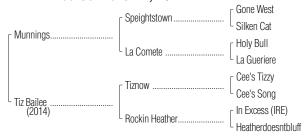

## BAY FILLY Foaled March 2, 2021

Barn 11

BAY FILLY

By MUNNINGS (2006). Black-type winner of \$742,640, Woody Stephens S. [G2] (BEL, \$150,000), etc. Among the leading sires, sire of 9 crops of racing age, 913 foals, 643 starters, 60 black-type winners, 2 champions, 478 winners of 1636 races and earning \$58,649,906, including I'm a Chatterbox [G1] (\$2,354,454), Jack Christopher [G1] (\$841,400), Kimari [G1].

#### 1st dam

TIZ BAILEE, by Tiznow. Winner at 3, \$29,810. Dam of 1 registered foal, above. **2nd dam** 

Rockin Heather, by In Excess (IRE). Winner at 2, \$51,700, 2nd Wine Country Debutante S. (SR, \$13,100), 3rd CTBA S.-R (DMR, \$12,000), Juan Gonzalez Memorial S. (PLN, \$7,900). Dam of 2 other winners, including-Rockin Jo. Winner at 2 and 4, \$133,114.

#### 3rd dam

HEATHERDOESNTBLUFF, by Old Trieste. Winner at 4, \$14,440. Dam of-

KILLER GRACES. 3 wins at 2, \$451,907, Hollywood Starlet S. [G1] (HOL, \$241,200), Landaluce S. [L] (HOL, \$60,000), Cinderella S. (HOL, \$43,530), 2nd Santa Ysabel S. [G3] (SA, \$20,000), Sharp Cat S. [L] (HOL, \$20,000), Soviet Problem S. [L] (FNO, \$15,100), etc. Dam of-KILLER ABILITY. 2 wins at 2, ¥83,688,000, in Japan, Hopeful S. [G1], 2nd Hagi S. [L]. (Total: \$731,159).

**Rockin Heather**. Black-type-placed winner, above.