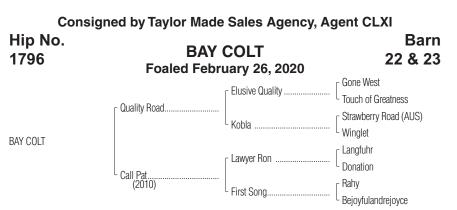

## 1st dam

CALL PAT, by Lawyer Ron. 7 wins, 3 to 6, \$626,589, Azeri S. [G2] (OP, \$210,-000), Bayakoa S. [G3] (OP, \$60,000), Groupie Doll S. [G3] (ELP, \$60,-000), 2nd Mari Hulman George S. [L] (IND, \$20,196), 3rd Falls City H. [G2] (CD, \$19,200), Turnback the Alarm H. [G3] (BEL, \$20,000). Dam of 1 other registered foal, 1 of racing age, 1 to race, 1 winner--

## 2nd dam

FIRST SONG, by Rahy. Unplaced in 1 start. Dam of 4 foals, 3 winners, including--**CALL PAT** (f. by Lawyer Ron). Black-type winner, above.

## 3rd dam

BEJOYFULANDREJOYCE. by Dynaformer. 4 wins at 2 and 3. \$197.620. Louisiana Champions Day Ladies S.-R (FG, \$60,000), 2nd Truly Bound H. [L] (FG, \$15,000), 3rd Bonnie Miss S. [G2]. Dam of 4 winners, including--**MAJESTIC STREAM**. 4 wins at 3, \$148,749, Veterans S. (ZIA, \$39,960), || Ruidoso Mile H. (RUI, \$24,000), 2nd Free Spirit H. (RUI, \$8,800), etc.