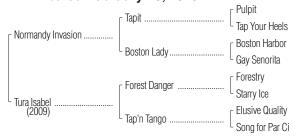

# BAY COLT Foaled February 25, 2019

Hip No. 3919

BAY COLT

By NORMANDY INVASION (2010). Black-type-placed winner at 2 and 4, \$551,900, 2nd Wood Memorial S. [G1] (AQU, \$200,000), New Orleans H. [G2] (FG, \$80,000), Remsen S. [G2] (AQU, \$50,000), Carl Hanford Memorial S. (DEL, \$10,310). His first foals are 3-year-olds of 2020. Sire of 81 foals, 25 starters, 5 winners of 5 races and earning \$192,911, Bella Invasion (at 3, 2020, \$47,623), Magnetique (\$41,820), Top Hat Invasion (\$31,298), Galaxy Invasion (at 3, 2020, \$9,196), Honorable Mexican.

## 1st dam

TURA ISABEL, by Forest Danger. Placed at 2, \$11,585. Dam of 5 other registered foals, 5 of racing age, including a 2-year-old of 2020, 3 to race, 3 winners, including--

Lila Ruth (f. by Sidney's Candy). Winner at 3, placed at 5, 2020, \$55,000. Alphabetting (f. by Alpha). 3 wins at 3 and 4, 2020, \$40,198.

#### 2nd dam

TAP'N TANGO, by Elusive Quality. Placed at 2 and 3, \$52,910. Dam of-Troubadour Tango. Placed in 1 start at 2, \$11,180, in Canada; 2 wins at 4, \$32,849, in N.A./U.S. (Total: \$44,272).

## 3rd dam

SONG FOR PAR CI, by The Minstrel. Unraced. Dam of 5 winners, including-SPECIAL PRIZE. 3 wins in 4 starts at 2 and 3, \$46,500, No More Hard [] Times S. (RP, \$21,000).

Cielo Song. 4 wins, 2 to 4, \$86,139.