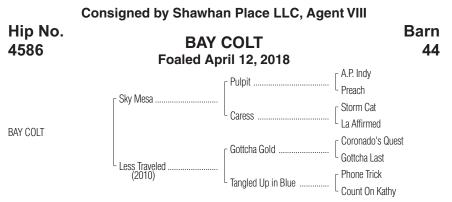

By SKY MESA (2000). Black-type winner of \$633,076, Hopeful S. [G1] (SAR, \$120,000), etc. Sire of 13 crops of racing age, 1067 foals, 816 starters, 67 black-type winners, 615 winners of 1837 races and earning \$55,815,331, 5 champions, including Giulia (6 wins, Gran Premio Ciudad de Montevideo [G1], etc.), Ami's Mesa (\$706,148, Presque Isle Downs Masters S. [G2] (PID, \$240,000)-ntr, etc.), and of General Quarters (\$1,226,655, Toyota Blue Grass S. [G1] (KEE, \$465,000), etc.), Sky Diva [G1] (\$484,000).

## 1st dam

LESS TRAVELED, by Gottcha Gold. Unraced. Dam of 2 other registered foals, 2 of racing age, 2 to race, 2 winners, including--

Twirling Liz (f. by Twirling Candy). Winner at 3, 2019, \$18,490.

## 2nd dam

TANGLED UP IN BLUE, by Phone Trick. 3 wins at 4, \$34,640. Dam of--

**EXOGENOUS** (f. by Unbridled). 5 wins at 2 and 3, \$945,560, Beldame S. || **[G1]**, Gazelle H. **[G1]**, 2nd Coaching Club American Oaks **[G1]**, Ala-|| bama S. **[G1]**, 3rd Mother Goose S. **[G1]**.

## 3rd dam

Count On Kathy, by Dancing Count. 4 wins at 3, \$66,884, 2nd Flirtation S., etc. Half-sister to BARBARIKA [G2], LUCKY LADY LAUREN [G3]. Dam of--

COUNT ON A CHANGE. 6 wins, \$233,699, Etobicoke H. [L] (WO, \$39,917 (CAN)), etc. Producer. Granddam of WIN VARIATION (Total: \$6,544,917, TV Tokyo Hai Aoba Sho [G2], etc.), AMERICAN CLASSIC (\$270,270), SIDCUP (\$205,038), Rock Gold (\$224,588), Niconellie (\$132,306).