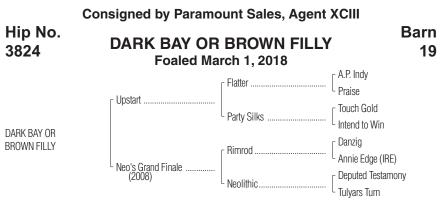

## 1st dam

NEO'S GRAND FINALE, by Rimrod. 11 wins, 3 to 7, \$347,932. Dam of 1 registered foal, above.

## 2nd dam

NEOLITHIC, by Deputed Testamony. 6 wins, 3 to 5, \$53,633. Dam of--

**FINALLY HÉRE** (f. by Yarrow Brae). 5 wins in 8 starts at 3, \$189,200, Duch-|| ess S. **[G3]** (WO, \$100,350(CAN)), Smart Deb S. (AP, \$28,710), 2nd || Maryland Million Distaff H.-R (LRL, \$20,000).

## 3rd dam

TULYARS TURN, by Turn to Mars. Unraced. Dam of 5 winners, including--Midnight Entry. 4 wins at 3 and 4, \$24,365.