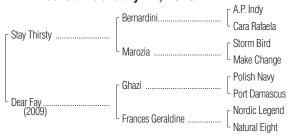

# DARK BAY OR BROWN COLT Foaled February 22, 2018

Hip No. 3665

DARK BAY OR BROWN COLT

By STAY THIRSTY (2008). Black-type winner of \$1,936,000, Travers S. [G1] (SAR, \$600,000), etc. Sire of 4 crops of racing age, 442 foals, 296 starters, 8 black-type winners, 190 winners of 502 races and earning \$13,502,736, including champion Golden Leaf (\$102,165, Derby Nacional [G1], etc.), and of Mind Control (4 wins, \$522,500, Hopeful S. [G1] (SAR, \$192,500), etc.), Jack of Hearts (\$77,161, Ciudad de Buenos Aires-International [G1], etc.), Coal Front (\$1,705,280, Amsterdam S. [G2] (SAR, \$120,000), etc.).

#### 1st dam

**DEAR FAY**, by Ghazi. 8 wins, 3 to 7, \$246,211, Princess Elaine S.-R (CBY, \$36,000) twice, 2nd Princess Elaine S.-R (CBY, \$11,400). Dam of 1 registered foal, above.

#### 2nd dam

FRANCES GERALDINE, by Nordic Legend. 5 wins at 3 and 4, \$31,885. Set ntr at Prairie Meadows, 5 1/2 fur. in 1:03 2/5. Dam of 3 winners, including-**DEAR FAY** (f. by Ghazi). Black-type winner, above.

#### 3rd dam

NATURAL EIGHT, by Mr. Redoy. 3 wins at 2, \$93,345, Laughing Gull S. (MED, \$20,280), Davona Dale S. (MED, \$20,160), 2nd City of Laurel S. (LRL, \$9,010), Jasmine S. (HIA, \$7,348), 3rd Skipat S. (MED, \$4,279), 4th Adirondack S. [G2], Astoria S. [G3]. Dam of 5 other winners, including-