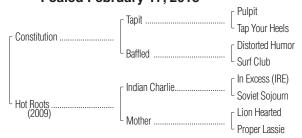

# BAY FILLY Foaled February 17, 2018

Hip No. 1215

BAY FILLY

By CONSTITUTION (2011). Black-type winner of 4 races at 3 and 4, \$1,031,596, Besilu Florida Derby [G1] (GP, \$600,000), Donn H. [G1] (GP, \$297,600), 3rd Clark H. [G1] (CD, \$52,896). Half-brother to black-type winners Boynton, Jacaranda. His first foals are 2-year-olds of 2019. Sire of winners By Your Side (in 1 start, \$54,848), Aurelia Garland (in 1 start, \$50,000), Amalfi Sunrise (in 1 start, \$39,000), Compelling Smile (in 1 start, \$10,175), Lyudovik (2 wins). Son of black-type winner Tapit, leading sire 3 times.

## 1st dam

**Hot Roots**, by Indian Charlie. 3 wins at 2 and 3, \$124,060, 3rd Femme Fatale S. [L] (PEN, \$8,250). Dam of 3 other registered foals, 3 of racing age, including a 2-year-old of 2019, 2 to race, 1 winner--

#### 2nd dam

MOTHER, by Lion Hearted. 2 wins at 3, \$78,950. Dam of 4 winners, including-MOTHER MOTHER (f. by Pioneerof the Nile). 2 wins at 2, placed at 3, 2019, \$279,661, Rags to Riches S. (CD, \$63,161), 2nd Del Mar Debutante S. [G1] (DMR, \$60,000), Santa Ynez S. [G2] (SA, \$40,000), Beaumont S. [G3] (KEE, \$30,000), 3rd Starlet S. [G1] (LRC, \$36,000).