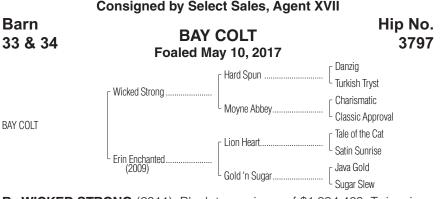

By WICKED STRONG (2011). Black-type winner of \$1,994,460, Twinspires-.com Wood Memorial S. **[G1]** (AQU, \$590,000), Jim Dandy S. **[G2]** (SAR, \$360,000), 2nd Travers S. **[G1]** (SAR, \$230,000), Jockey Club Gold Cup S. [G1] (BEL, \$200,000), Forbidden Apple S. (BEL, \$30,000), 3rd Woodward S. [G1] (SAR, \$60,000), Remsen S. [G2] (AQU, \$40,000), Excelsior S. [G3] (AQU, \$20,000). His first foals are yearlings of 2018. Son of black-type winner Hard Spun, sire of 62 black-type winners, 1 champion.

## 1st dam

Erin Enchanted, by Lion Heart. 3 wins at 3 and 4, \$164,884, 2nd Shot Berry S.-R (AQU, \$15,000). Dam of 1 other registered foal, a 2-year-old of 2018, which has not started.

## 2nd dam

Gold 'n Sugar, by Java Gold. 6 wins, 2 to 4, \$226,428, 2nd Montauk H.-R (AQU, \$16,245), Grecian Flight S. (MED, \$9,000). Dam of--

Erin Enchanted (f. by Lion Heart). Black-type-placed winner, above.

## 3rd dam

SUGAR SLEW, by Seattle Slew. Winner, \$23,214. Sister to CYRANO. Dam of--Gold 'n Sugar. Black-type-placed winner, above.

Christina B. Winner at 3, \$12,060. Producer. Granddam of Coleman Bar**ricks** (\$98,828, 3rd Tri-State Futurity-R (CT, \$12,157), etc).

## 4th dam

SUE BABE, by Mr. Prospector. 3 wins at 2, \$103,756, Domino S., etc. Sister to NORTHERN PROSPECT, half-sister to SHARP BELLE. Dam of--

SIR HARRY LEWIS. 2 wins at 3 in England, Dee S., 2nd Lane's End John Porter E.B.F. S. [G3], 3rd Matchmaker International S. [G1], Ormonde E.B.F. S. [G3], etc.; winner at 3, €418,061, in Ireland, hwt. colt at 3 on Irish Hand., 11 - 14 fur., Budweiser Irish Derby **[G1]**; winner, \$129,165, in N.A./U.S., 3rd Rothmans International S. **[G1]**. (Total: \$593,737). Sire.