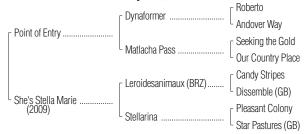

# DARK BAY OR BROWN FILLY Foaled February 24, 2017

Hip No. 3208

| DARK BA      | AY OR        |
|--------------|--------------|
| <b>BROWN</b> | <b>FILLY</b> |

By POINT OF ENTRY (2008). Black-type winner of \$2,494,490, Man o' War S. **[G1]** (BEL, \$360,000), etc. **His first foals are 3-year-olds of 2018**. Sire of 148 foals, 67 starters, 28 winners of 35 races and earning \$2,059,076, including Analyze It (to 3, 2018, \$455,000, Kentucky Utilities Transylvania S. [G3] (KEE, \$90,000), etc.), Glamanation (\$118,521, Shady Well S.-R. (WO, \$75,000(CAN)), etc.), black-type-placed Devine Entry (\$114,992, 2nd Heft S. (LRL, \$20,000)), My Gal Betty [L] (\$36,824), Corelli (\$28,085).

SHE'S STELLA MARIE, by Leroidesanimaux (BRZ), 4 wins, 4 to 6, \$73,258. Dam of 1 registered foal, above.

### 2nd dam

STELLARINA, by Pleasant Colony. 10 wins, 2 to 5, \$522,391, Valedictory H. [L] (WO, \$53,568(CAN)), Victoria Park S. [L] (WO, \$38,664(CAN)), Tattling S. [L] (WO, \$38,412(CAN)), Ontario Matron H.-R (WO, \$66,960(CAN)), Bessarabian H. (WO, \$28,950(CAN)), 2nd Monmouth Oaks **[G2]**, Arlington Heights Oaks **[G3]**, Maple Leaf S. [L] (WO, \$21,980(CAN)), Selene S. [L] (WO, \$21,980(CAN)), Belle Mahone S. [L] (WO, \$15,945(CAN)), 3rd Bayou Breeders' Cup H. [L] (FG, \$16,843), Coral Gables H. [L] (HIA, \$5,500), Truly Bound S. (FG, \$4,081). Dam of--

### 3rd dam

**STAR PASTURES (GB)**, by Northfields. 5 wins to 3 in England, Child S.-G3, etc.; placed at 3 in France. 2nd Poule d'Essai des Pouliches-French One Thousand Guineas-**G1**; 2 wins to 5, \$263,650, in N.A./U.S., Santa Maria H.-**G2**, etc. Half-sister to PIXIE ERIN (IRE) [G3], Spirit of Crow. Dam of--