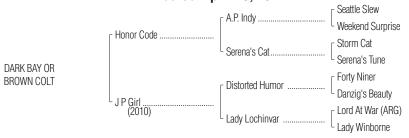

## Consigned by Trackside Farm (Tom Evans), Agent

Hip No.

1444

DARK BAY OR BROWN COLT

Foaled April 28, 2017

Barn 14

By HONOR CODE (2011). Champion older horse, black-type winner of 6 races, 2 to 4, \$2,518,260, Whitney S. [G1] (SAR, \$670,000), NYRA.com Metropolitan H. [G1] (BEL, \$670,000), Remsen S. [G2] (AQU, \$240,000), Gulfstream Park H. [G2] (GP, \$184,140), 2nd Foxwoods Champagne S. [G1] (BEL, \$100,000), 3rd Breeders' Cup Classic [G1] (KEE, \$500,000), Kelso H. [G2] (BEL, \$40,000). Half-brother to black-type winners Noble Tune, Declarationofpeace. His first foals are yearlings of 2018.

## 1st dam

J P GIRL, by Distorted Humor. Unraced. Dam of 3 other registered foals, 3 of racing age, including a 2-year-old of 2018, 2 to race.

## 2nd dam

LADY LOCHINVAR, by Lord At War (ARG). Winner, \$37,775. Sister to **LA GUER-IERE [G1]**, **LORD OF WARRIORS**, **Long War [G3]**, half-sister to **BORN WILD** [L] (\$199,085, hwt. at 3 on Austrian Hand., 11 - 14 fur.), **AL MAMOON [G1]**, **LOST SOLDIER [G3]**, **Baranof [G3]**, **Caspian Tern**. Dam of--