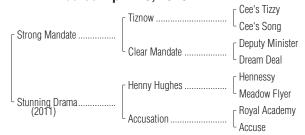

## DARK BAY OR BROWN COLT Foaled April 10, 2016

Barn 43

DARK BAY OR BROWN COLT

By STRONG MANDATE (2011). Black-type winner of 2 races, \$529,566, Hopeful S. [G1] (SAR, \$180,000), 2nd Southwest S. [G3] (OP, \$60,000), 3rd Breeders' Cup Juvenile [G1] (SA, \$200,000). Half-brother to black-type winners Newfoundland, Full Mandate. His first foals are yearlings of 2017. Son of horse of the year Tiznow, among the leading sires, sire of 63 black-type winners, 3 champions, including Folklore [G1] (\$945,500), and of Well Armed [G1] (hwt., \$5,179,803), Tourist [G1] (\$2,170,340).

#### 1st dam

STUNNING DRAMA, by Henny Hughes. Winner at 2, \$18,950. Sister to **Innocent Man**. Dam of 1 other registered foal, a 2-year-old of 2017, which has not started.

#### 3rd dam

ACCUSE, by Alleged. Unplaced in England. Half-sister to **BENNY THE DIP** (Total: \$1,427,414, hwt. twice in England, Vodafone Epsom Derby **[G1]**, etc, sire), **CRYPTIC RASCAL** (\$374,365, Pilgrim S. **[G3]**, etc., sire), **BEGGARMAN THIEF** (7 wins, Total: \$55,026, Vodafone Horris Hill S. **[G3]**, sire), **WAKIA** (7 wins, \$134,920). Dam of 3 winners, including-