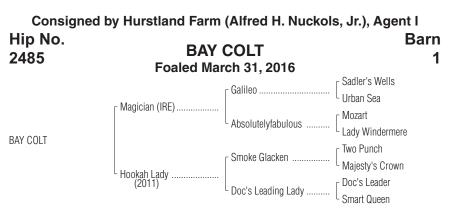

By MAGICIAN (IRE) (2010). Hwt. twice in Ireland, classic winner of 5 races, 2 to 4, \$2,580,402, Tattersalls Irish Two Thousand Guineas [G1], Breeders' Cup Turf [G1] (SA, \$1,650,000), High Chaparral E.B.F. Mooresbridge S. [G3], Betvictor.com Dee S. [G3], 2nd Arlington Million S. [G1] (AP, \$198,-000), Prince Of Wales's S. [G1], Tattersalls Gold Cup [G1]. Brother to black-type winners Apple Betty (IRE), Outstanding (IRE). His first foals are yearlings of 2017. Son of European champion Galileo, leading sire.

## 1st dam

HOOKAH LADY, by Smoke Glacken. Winner at 2 and 3, \$32,816. Dam of 1 registered foal, above.

## 2nd dam

DOC'S LEADING LADY, by Doc's Leader. Unplaced. Sister to **PHI BETA DOC**. Dam of--

**SPANISH PIPEDREAM** (f. by Scat Daddy). 4 wins at 2 and 3, \$129,755, in N.A./U.S., Cincinnati Trophy S. (TP, \$45,415), Holiday Inaugural S. (TP, \$29,140). (Total: \$143,821).

## 3rd dam

SMART QUEEN, by King Pellinore. Unplaced. Half-sister to **CLEV ER TELL** (\$181,565), **National Banner** (\$201,264). Dam of 10 winners, incl.--**PHI BETA DOC**. 5 wins at 2 and 3, \$442,815, Saranac H. **[G3]**-ncr, 1 3/16