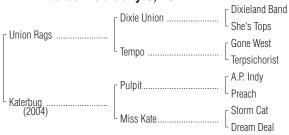

# BAY COLT Foaled February 6, 2014

Barn 31

BAY COLT

By UNION RAGS (2009). Classic winner of 5 races in 8 starts at 2 and 3, \$1,798,800, Belmont S. [G1] (BEL, \$600,000), Champagne S. [G1] (BEL, \$180,000), Fasig-Tipton Fountain of Youth S. [G2] (GP, \$240,000), Three Chimneys Saratoga Special S. [G2] (SAR, \$290,000), 2nd Breeders' Cup Juvenile [G1] (CD, \$360,000), 3rd Florida Derby [G1] (GP, \$100,000). His first foals are yearlings of 2015. Son of black-type winner Dixie Union, sire of 48 black-type winners, including Overanalyze [G1] (\$1,046,381).

### 1st dam

**KATERBUG**, by Pulpit. 3 wins at 2 and 3, \$119,152, Audubon Oaks (ELP, \$30,000), 2nd Kentucky Cup Ladies Turf S. [L] (KD, \$14,100). Dam of 4 other registered foals, 3 of racing age, 2 to race.

#### 2nd dam

**Miss Kate**, by Storm Cat. 4 wins at 2 and 3, \$144,100, 3rd Summit S. [L] (MED, \$9,000). Dam of 8 foals, 7 to race, 5 winners, including--

**RACONTEUR** (c. by A.P. Indy). 3 wins at 3, \$163,133, Private Terms S. [L] || (LRL, \$45,000).

#### 3rd dam

**DREAM DEAL**, by Sharpen Up (GB). 4 wins at 2 and 3, \$215,222, Monmouth Oaks [G1], 2nd Gazelle H. [G1], Revidere S. (MTH, \$7,000), 3rd Alabama S. [G1]. Half-sister to **CREME FRAICHE** [G1] (\$4,024,727). Dam of--