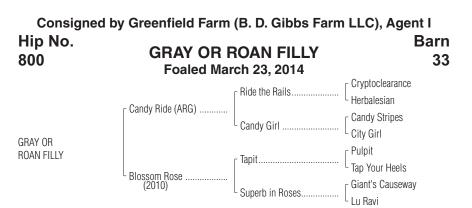

By CANDY RIDE (ARG) (1999). Champion miler in Argentina, black-type winner of \$749,149, Pacific Classic S. [G1] (DMR, \$600,000)-ntr, etc. Among the leading sires, sire of 8 crops of racing age, 930 foals, 603 starters, 43 black-type winners, 426 winners of 1368 races and earning \$47,113,640, 3 champions, including Shared Belief (\$2,932,200, Santa Anita H. [G1] (SA, \$600,000), etc.), and of Misremembered (\$1,306,709, Santa Anita H. [G1] (SA, \$450,000), etc.), Sidneys Candy [G1] (7 wins, \$1,104,810).

## 1st dam

BLOSSOM ROSE, by Tapit. Unraced. Dam of 1 registered foal, above. **2nd dam** 

SUPERB IN ROSES, by Giant's Causeway. Unraced. Dam of 2 winners, incl.--Be Lovely. Winner at 4, ¥1,756,000, in Japan. (Total: \$21,216).

## 3rd dam

- LU RAVI, by A.P. Indy. 11 wins, 3 to 6, \$1,819,781, Molly Pitcher Breeders' Cup H. [G2], Cotillion H. [G2], Delaware H. [G3], Fair Grounds Oaks [G3], Sixty Sails H. [G3]-ntr, 1 1/8 mi. in 1:49, Chou Croute H. [L] (FG, \$90,000), Doubledogdare S. [L] (KEE, \$67,456), etc. Dan of--
  - RAVI'S SONG. 6 wins, 3 to 5, \$386, 180, New Orleans Ladies S. [L] (FG, \$60,-000), Shelby County Arts H. [L] (IND, \$46,771), Pelleteri S. (FG, \$36,000), 2nd Taylor Made Matchmaker S. [G3] (MTH, \$40,000), Early Times Mint Julep H. [G3] (CD, \$21,641), Cardinal H. [G3] (CD, \$21,540), etc.

## 4th dam

AT THE HALF, by Seeking the Gold. 5 wins at 2, \$338,393, Golden Rod S. [G3], Bassinet S. [L] (RD, \$90,000), etc. Half-sister to SPRUCE NEEDLES (\$445,697, sire), DUSTY GLOVES [L] (\$194,453), Big E. Z. [G3]. Dam of--LU RAVI. Black-type winner, above.