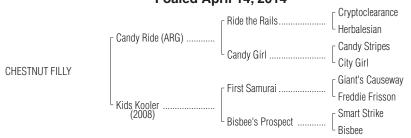

## Consigned by Greenfield Farm (B. D. Gibbs Farm LLC), Agent for Barn the Complete Dispersal of Northwest Farms LLC Hip No. CHESTNUT FILLY Foaled April 14, 2014

By CANDY RIDE (ARG) (1999). Champion miler in Argentina, black-type winner of \$749,149, Pacific Classic S. [G1] (DMR, \$600,000)-ntr, etc. Among the leading sires, sire of 8 crops of racing age, 930 foals, 603 starters, 43 black-type winners, 426 winners of 1368 races and earning \$47,113,640, 3 champions, including Shared Belief (\$2,932,200, Santa Anita H. [G1] (SA, \$600,000), etc.), and of Misremembered (\$1,306,709, Santa Anita H. [G1] (SA, \$450,000), etc.), Sidneys Candy [G1] (7 wins, \$1,104,810).

## 1st dam

**Kids Kooler**, by First Samurai. Winner at 2, \$24,390, 2nd Barbara Shinpoch S. (EMD, \$9,000). Dam of 1 other registered foal-Jerre to Carrie (f. by Congrats). Placed in 2 starts at 2, 2015, \$7,175.

## 2nd dam

BISBEE, by Believe It. Unraced. Half-sister to **AFFORDABLE PRICE** [LR] (\$181,450), **Cenyak's Star [G2]**, **Fort Hill**. Dam of 3 winners, incl.--

TASTE THE PASSION. 3 wins at 2, \$142,210, WTBA Lassie S. [L] (EMD, \$29,700), Mona Lisa S. (EMD, \$23,760), 2nd Washington Breeders' Cup Oaks [L] (EMD, \$20,000), Federal Way H. (EMD, \$9,600), King County H. (EMD, \$8,000), etc. Dam of 6 foals to race, 5 winners, including-