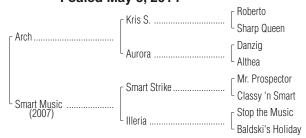

## BAY COLT Foaled May 5, 2014

Hip No. 2687

BAY COLT

By ARCH (1995). Black-type winner of \$480,969, Super Derby [G1], etc. Sire of 14 crops of racing age, 941 foals, 686 starters, 53 black-type winners, 486 winners of 1490 races and earning \$48,161,152, 3 champions, including Blame (\$4,368,214, Breeders' Cup Classic [G1] (CD, \$2,700,000), etc.), Arravale (\$1,129,697, E. P. Taylor S. [G1] (WO, \$600,000(CAN)), etc.), and of Les Arcs (hwt., \$959,662, Darley July Cup [G1], etc.), Pine Island [G1] (\$666,800), Hymn Book [G1] (\$996,448), Archarcharch [G1].

## 1st dam

SMART MUSIC, by Smart Strike. Placed at 2 and 3, \$30,080. Dam of 1 other registered foal, 1 of racing age, 1 to race--

Serious Fun (g. by Harlan's Holiday). Winner at 2, placed at 3, 2015, \$18,288.

## 2nd dam

ILLERIA, by Stop the Music. 10 wins, \$392,691, Brown & Williamson H. [G3], Ontario Fashion H.-R (WO, \$65,580(CAN)), Fanfreluche S. [LR] (WO, \$57,732(CAN)), 2nd First Lady H. [G3], etc. Set ntr at Woodbine, 4 1/2 fur. in :51 2/5. Half-sister to MIRACLE TIME (Total: \$816,249). Dam of-INCLUDE (c. by Broad Brush). 10 wins in 20 starts, 3 to 5, \$1,659,560, Pim-