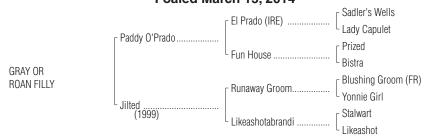

Consigned by Brandywine Farm (Jim & Pam Robinson), Agent for Barn Spendthrift Farm LLC Hip No. GRAY OR ROAN FILLY 2533

Foaled March 15, 2014

By PADDY O'PRADO (2007). Black-type winner of 5 races at 2 and 3, \$1,721,-297, Secretariat S. [G1] (AP, \$240,000), Virginia Derby [G2] (CNL, \$352,-800), Colonial Turf Cup S. [G2] (CNL, \$294,000), Dixie S. [G2] (PIM, \$120,000), Palm Beach S. [G3] (GP, \$90,000), 2nd Toyota Blue Grass S. [G1] (KEE, \$150,000), etc. His first foals are 2-year-olds of 2015. Sire of Above Fashion (\$15,840, 2nd Cassidy S. (GP, \$14,400)), Paddy's Flight (winner in 1 start, \$33,700), Shesthewinner (winner in 2 starts, \$15,360).

## 1st dam

JILTED, by Runaway Groom. Winner at 3, \$23,475. Dam of 7 other registered foals, 7 of racing age, 5 to race, 4 winners, including--

**RUN AWAY AND HIDE** (c. by City Zip). 3 wins in 3 starts at 2, \$224,684, Saratoga Special S. **[G2]** (SAR, \$90,000), Kentucky S. **[G3]** (CD, \$103,429).

## 2nd dam

LIKEASHOTABRANDI, by Stalwart. Placed at 3 and 4, \$5,210. Dam of-Conquer the Galaxy. Winner at 3, \$46,800.

## 3rd dam

LIKEASHOT, by Gun Shot. Half-sister to **AVANT COUREUR** (\$22,419). Dam of-FIRERY ENSIGN. 3 wins at 2, \$350,453, Young America S. **[G1]**, etc. Sire. SENOR VERDE. 6 wins at 2 and 3, \$65,962, Timely Writer H. [O], etc. KIMBERLIGHT. 3 wins to 3, \$37,282, Lindsay Jay S.-R (PHA, \$14,280), etc. Out of a Cannon. 10 wins to 7\$116,409, 2nd Black Tulip S.-R. Dam of--