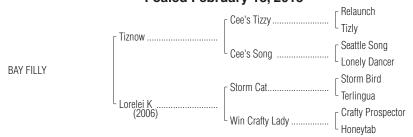

## Consigned by Taylor Made Sales Agency, Agent for Hip No. Aaron & Marie Jones BAY FILLY Foaled February 18, 2013

Barn 3 & 4

ByTIZNOW (1997). Horse of the year, black-type winner of \$6,427,830, Breeders' Cup Classic [G1] twice, etc. Among the leading sires, sire of 10 crops of racing age, 1036 foals, 706 starters, 46 black-type winners, 459 winners of 1326 races and earning \$56,678,867, including champions Folklore (\$945,500, Breeders' Cup Juvenile Fillies [G1] (BEL, \$551,200), etc.), Bear Now [G2] (\$1,153,595), and of Well Armed [G1] (hwt., \$5,179,803), Colonel John [G1] (\$1,779,012), Tizway [G1] (\$1,359,274), Tough Tizs Sis [G1].

## 1st dam

LORELEI K, by Storm Cat. Unraced. Dam of 4 other registered foals, 3 of racing age, including a 2-year-old of 2014, 2 to race, including-Lorelei True (f. by Unbridled's Song). Placed at 3, \$4,192.

## 2nd dam

WIN CRAFTY LADY, by Crafty Prospector. 8 wins, 2 to 5, \$303,844, Interborough Breeders' Cup H. [G3], Terlingua S. (AQU, \$30,300), Dearly Precious S. (AQU, \$26,400), 2nd Busanda S. [L] (AQU, \$15,356), Correction H. [L] (AQU, \$14,894), Morris County S. (MED, \$7,000), 3rd Busher Breeders' Cup H. [G3], Berlo H. [L] (AQU, \$8,100). Half-sister to DILI-GENCE [G2] (\$552,214), Forward to Lead. Dam of 9 winners, incl.--