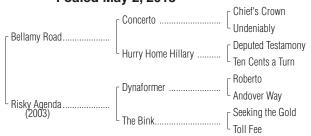

## DARK BAY OR BROWN COLT Foaled May 2, 2013

Barn 8

DARK BAY OR BROWN COLT

By BELLAMY ROAD (2002). Black-type winner of \$811,400, Wood Memorial S. [G1] (AQU, \$450,000)-etr, etc. Sire of 5 crops of racing age, 342 foals, 176 starters, 17 black-type winners, 124 winners of 340 races and earning \$9,472,805, including champion Sisterly Love (\$431,978, Ontario Matron S. [G3] (WO, \$90,000(CAN)), etc.), and of Toby's Corner (\$928,240, Resorts World New York Casino Wood Memorial S. [G1] (AQU, \$600,000), etc.), Position Limit [G2] (\$120,000), All Squared Away [G3] (\$374,809).

### 1st dam

RISKY AGENDA, by Dynaformer. Placed at 3 and 4, \$32,017. Sister to **RISKA-VERSE**. Dam of 4 other registered foals, 4 of racing age, including a 2-year-old of 2014, 2 to race, 1 winner--

Frisky Cat (g. by Tale of the Cat). Winner at 3, \$54,899.

#### 2nd dam

**The Bink**, by Seeking the Gold. 3 wins at 2 and 3, \$135,889, 2nd Interborough Breeders' Cup H. **[G3]**, Prom S. (MED, \$7,000), 3rd Correction H. [L] (AQU, \$9,196), Berlo H. [L] (AQU, \$5,940), Holly S. (MED, \$4,400). Dam of--

#### 3rd dam

TOLL FEE, by Topsider. 7 wins, 2 to 4, \$333,917, Weber City Miss S. [LR] (AQU, \$31,980), 2nd Rare Perfume S. [G2], Interborough Breeders' Cup H. [G3], etc. Half-sister to PLUGGED NICKLE (\$647,206, champion sprinter), CHRISTIECAT [G1], KEY TO THE BRIDGE [G3], TOLL KEY, IDLE GOSSIP, TOKENS ONLY, Banker's Favorite, Chicago Bound. Dam of--