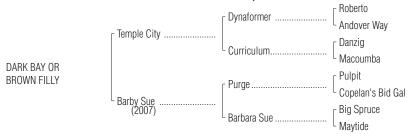

## DARK BAY OR BROWN FILLY Foaled March 8, 2013

Barn 26

By TEMPLE CITY (2005). Black-type winner of 4 races, \$326,400, Cougar H. [G3] (DMR, \$75,000)-ntr, 2nd Hollywood Turf Cup S. [G1] (HOL, \$50,000), American H. [G2] (HOL, \$30,000), 3rd Del Mar H. [G2] (DMR, \$30,000). His first foals are 2-year-olds of 2014. Sire of Sacred Temple (placed, \$6,200), Lockport (placed, \$3,590), Jusgimmetenminutes (placed). Son of black-type winner Dynaformer, among the leading sires, sire of 123 black-type winners, 3 champions, including Rainbow View [G1]

## 1st dam

BARBY SUE, by Purge. 2 wins at 3, \$42,895. Dam of 1 registered foal, above. **2nd dam** 

**BARBARA SUE**, by Big Spruce. 12 wins, \$257,721, Chaparral Breeders' Cup H. (SFE, \$22,500), Carris Memorial H. (RP, \$19,899), Furl Sail etc. Halfsister to **SUPER MAY [G1]**, **IDE [G3]**, **Highland Tide [G2]**. Dam of--