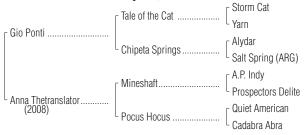

# DARK BAY OR BROWN COLT Foaled February 12, 2013

Barn 47

DARK BAY OR BROWN COLT

By GIO PONTI (2005). Champion 3 times, black-type winner of 12 races, 2 to 6, \$6,169,800, Arlington Million S. [G1] (AP, \$588,000), Man o' War S. [G1] (BEL, \$360,000), Shadwell Turf Mile S. [G1] (KEE, \$360,000) twice, Man o' War S. [G1] (BEL, \$300,000), Woodford Reserve Manhattan H. [G1] (BEL, \$240,000), Frank E. Kilroe Mile H. [G1] (SA, \$180,000), Virginia Derby [G2] (CNL, \$450,000), Hill Prince S. [G3] (BEL, \$66,600), Sir Beaufort S. [G3] (SA, \$60,000), etc. His first foals are yearlings of 2014.

#### 1st dam

ANNA THETRANSLATOR, by Mineshaft. Placed in 2 starts at 3, \$3,360. Dam of 1 registered foal, above.

### 2nd dam

POCUS HOCUS, by Quiet American. 6 wins, 3 to 6, \$407,802, Turnback the Alarm H. [G3] (AQU, \$64,500), Monmouth Beach S. (MTH, \$42,000), 2nd Ruffian H. [G1] (BEL, \$60,000), Rare Treat H. [G3] (AQU, \$21,720), Rare Treat H. [L] (AQU, \$15,894), Long Look S. (MED, \$10,000), Videogenic S.-R (AQU, \$12,000), 3rd Top Flight H. [G2] (AQU, \$16,500). Dam of 3 other foals, 2 to race, both winners, including--

#### 3rd dam

CADABRA ABRA, by Al Hattab. 10 wins, 2 to 5, \$371,998, Vineland H. [G3], Miss Grillo S. [G3], Atlantic City Budweiser Breeders' Cup H. (ATL, \$40,-242), Eatontown H. (MTH, \$28,110), Princeton S.-R (GS, \$25,584), Honeymoon H.-R (ATL, \$17,790), 2nd Suwannee River H. [G3], etc. Dam of--

**POCUS HOCUS**. Black-type winner, above.

Really Roan. Unplaced in 2 starts. Dam of **Miss Monroe** (\$42,540, 3rd Louisiana Cup Juvenile Fillies S.-R (LAD, \$5,500)).

#### 4th dam

ROSEMONT BOW, by Gun Bow. 9 wins, 2 to 4, \$136,604, Bryn Mawr S., Cherry Hill H., Villager S., etc. Half-sister to **WIL RAD**, **Wilbur Clark**. Dam of-**CADABRA ABRA**. Black-type winner, above.