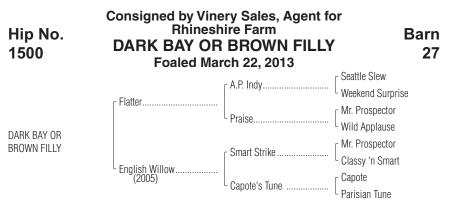

 By FLATTER (1999). Black-type-placed winner of \$148,815, 3rd Washington Park H. [G2] (AP, \$44,000). Sire of 8 crops of racing age, 555 foals, 378 starters, 27 black-type winners, 292 winners of 1087 races and earning \$28,156,594, including Flat Out (\$3,645,383, TVG Jockey Club Gold Cup S. [G1] (BEL, \$600,000), etc.), Tar Heel Mom (\$832,892, Distaff H. [G2] (AQU, \$90,000), etc.), Apart (\$735,360, Super Derby [G2] (LAD, \$300,-000), etc.), Kobe's Back [G2] (\$270,250), Mad Flatter [G3] (\$354,843).

## 1st dam

ENGLISH WILLOW, by Smart Strike. Dam of 3 other registered foals, 3 of racing age, including a 2-year-old of 2014, 2 to race--

**Whomping Willow** (f. by Mineshaft). Winner at 3, 2014, \$67,621, 2nd Any || Limit S. (GP, \$15,000).

## 2nd dam

CAPOTE'S TUNE, by Capote. Placed at 3, \$9,781. Dam of 2 winners, including-Camptown Blues. 4 wins, 2 to 5, \$103,041.

## 3rd dam

PARISIAN TUNE, by Tunerup. Winner at 2, \$5,960. Half-sister to **Home in Paris** (9 wins, \$74,745, sire). Dam of 10 foals, 9 to race, 7 winners, incl.--

PARISIAN FLIGHT. 14 wins, 2 to 6, \$535,833, Genuine Risk S. [G2], Gar-|| den State Budweiser Breeders' Cup H. [G3], American Beauty S. [L] || (OP, \$35,100), Carousel H. [L] (OP, \$33,150), etc. Producer. CONCORDE'STUNE. 12 wins, 2 to 5, \$242,585, Great Falls S. (MED, \$21,000),