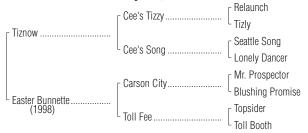

## 1st dam

EASTER BUNNETTE, by Carson City. 3 wins at 4, \$36,851. Dam of 6 other registered foals, 6 of racing age, 5 to race, 3 winners, including--

**HAVRE DE GRACE** (f. by Saint Liam). 9 wins in 16 starts, 2 to 5, \$2,586,-175, horse of the year, champion older mare, Woodward S. [G1] (SAR, \$450,000), Apple Blossom H. [G1] (OP, \$300,000), Beldame Invitational S. [G1] (BEL, \$210,000), Fitz Dixon Cotillion S. [G2] (PHA, \$435,000)-etr, 1 1/16 mi. in 1:40 4/5, Obeah S. **[G3]** (DEL, \$108,000), Azeri S. **[G3]** (OP, \$90,000), New Orleans Ladies S. [L] (FG, \$90,000), 2nd Betfair TVG Alabama S. [G1] (SAR, \$100,000), Delaware H. [G2] (DEL, \$165,000), Delaware Oaks [G2] (DEL, \$62,500), Go for Wand S. [L] (DEL, \$18,750), 3rd Breeders' Cup Ladies' Classic [G1] (CD, \$198,000).

Rapid Boy (c. by Deputy Minister). 9 wins, 4 to 6, ¥15,637,000, in Japan. (Total: \$172,390).

Brabbham (c. by Bernardini). Placed in 2 starts at 3, 2013, \$7,920.

## 2nd dam

TOLL FEE, by Topsider. 7 wins, 2 to 4, \$333,917, Weber City Miss S. [LR] (AQU, \$31,980), 2nd Rare Perfume S. [G2], etc. Half-sister to PLUGGED NICK-LE (\$647,206, champion sprinter, sire), CHRISTIECAT [G1] (\$799,745), KEY TO THE BRIDGE [G3] (\$289,747), TOLL KEY (\$290,218), IDLE GOSSIP, TOKENS ONLY, Banker's Favorite, Chicago Bound. Dam of-The Bink (f. by Seeking the Gold). 3 wins, \$135,889, 2nd Interborough Breed-

ers' Cup H. [G3], Prom S. (MED, \$7,000), etc. Dam of 3 winners, incl.--RISKAVERSE (f. by Dynaformer). 29 wins, 2 to 6, \$182,429, Flower Bowl Invitational S. [G1] (BEL, \$450,000) twice, etc.

COZZY CORNER (f. by Cozzene). 4 wins at 3, \$303,096, Valley View S.

[G3], Just Smashing S. [L] (MED, \$45,000), etc. Tolltally Light. Placed at 3, \$25,340. Granddam of **AINT SHE A SAINT** (f. | by Saintly Look, \$370,544, Frances Slocum S.-R (HOO, \$141,600), etc.). Rahfee. Unraced. Dam of TASTEYVILLE [G3] (r. by With Approval, 6 wins, | Total: \$419,831), **Stolen Heart** (f. by Ecton Park, \$61,980).

Toll Order. Dam of **BOUQUET BOOTH [G3]** (f. by Flower Alley, \$527,279).

Engagements: Breeders' Cup.

Foaled in Kentucky. (KTDF).