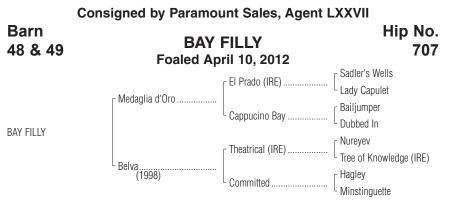

By MEDAGLIA D'ORO (1999). Black-type winner of \$5,754,720, Travers S.
[G1] (SAR, \$600,000), etc. Sire of 6 crops of racing age, 809 foals, 440 starters, 44 black-type winners, 266 winners of 710 races and earning \$37,112,796, 2 champions, including Rachel Alexandra (\$3,506,730, BlackBerry Preakness S. [G1] (PIM, \$660,000), etc.), and of Passion for Gold (hwt. in France, \$268,125, Criterium de Saint-Cloud [G1], etc.), Marketing Mix [G1] (8 wins, \$1,809,518), Plum Pretty [G1] (\$1,688,746).

## 1st dam

- BELVA, by Theatrical (IRE). Unraced. Sister to **PHARMA**, **HAP**. Dam of 8 other registered foals, 8 of racing age, including a 2-year-old of 2013, 6 to race, 3 winners, including--
  - ENGLISH CHANNEL (c. by Smart Strike). 13 wins, 2 to 5, \$5,319,028, champion grass horse, Breeders' Cup Turf [G1] (MTH, \$1,620,000)-cr, United Nations S. [G1] (MTH, \$450,000) twice-both in ncr, 1 3/8 mi. in 2:12 4/5; 1 3/8 mi. in 2:13 1/5, Joe Hirsch Turf Classic Invitational S. [G1] (BEL, \$360,000) twice, Woodford Reserve Turf Classic S. [G1] (CD, \$267,937), Virginia Derby [G3] (CNL, \$450,000), Colonial Turf Cup S. [L] (CNL, \$300,000), Woodlawn S. [L] (PIM, \$60,000), Canadian Turf H. [L] (GP, \$60,000), 2nd Joe Hirsch Turf Classic Invitational S. [G1] (BEL, \$150,000), Sword Dancer Invitational S. [G1] (SAR, \$100,000), Secretariat S. [G1] (AP, \$80,000), etc. Set ncr at Gulfstream Park. Sire.
  - Sedgefield (c. by Smart Strike). Winner at 2 and 3, \$249,803, 2nd Lane's End S. [G2] (TP, \$100,000), Tropical Park Derby [G3] (CRC, \$20,000), Hallandale Beach S. [L] (GP, \$15,000).

## 2nd dam

COMMITTED, by Hagley. 12 wins in 18 starts, 2 to 5 in Ireland, Ballyogan S.
 [G3], Orchardstown Stud S., etc.; 2 wins at 4 in England, champion sprinter, William Hill Sprint Championship-G1, Cork and Orrery S.-G3, etc.; winner at 4 and 5 in France, champion miler, champion older mare twice, Prix de l'Abbaye de Longchamp-G1 twice, etc.; winner at 5, \$23,540, in N.A./U.S., Matching H. [O]-ecr, 6 fur. in 1:08 2/5. Sister to CHRISTIANA HUNDRED [L], half-sister to WOOING [L], Sweet Soul Dream. Dam of---