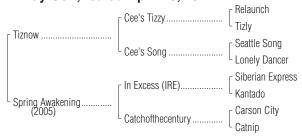

# TRAJET Bay Colt; foaled April 29, 2012

Hip No. 489

TRAJET

By TIZNOW (1997). Horse of the year, black-type winner of \$6,427,830, Breeders' Cup Classic [G1] twice, etc. Among the leading sires, sire of 9 crops of racing age, 922 foals, 622 starters, 40 black-type winners, 392 winners of 1102 races and earning \$48,736,584, including champions Folklore (\$945,500, Breeders' Cup Juvenile Fillies [G1] (BEL, \$551,200), etc.), Bear Now [G2] (\$1,153,595), and of Well Armed [G1] (hwt. at 6 in U.A.E., \$5,179,803), Colonel John [G1] (\$1,779,012), Tizway [G1].

#### 1st dam

SPRING AWAKENING, by In Excess (IRE). 3 wins at 2, \$258,178, Moccasin S. [L] (HOL, \$68,100), California Breeders' Champion S.-R (SA, \$83,700), 2nd Del Mar Debutante S. [G1] (DMR, \$50,000), 3rd Anoakia S. [L] (OSA, \$12,542). Set ntr at Del Mar, 5 1/2 fur. in 1:04 3/5. Dam of 2 other registered foals, 2 of racing age, including a 2-year-old of 2013, none to race.

#### 2nd dam

CATCHOFTHECENTURY, by Carson City. Unraced. Dam of 6 winners, incl.-SPRING AWAKENING (f. by In Excess (IRE)). Black-type winner, above. CAT'S CAT (f. by Tabasco Cat). 3 wins at 2 and 3, \$168,513, Hatoof S. (AP, \$32,160), 2nd Irving Distaff S. [L] (LS, \$15,000), Treasure Chest S. [L] (DED, \$15,000), Lady Canterbury Breeders' Cup S. (CBY, \$20,000), Double Delta S. (AP, \$9,510), Possibly Perfect S. (AP, \$8,375).

### 3rd dam

CATNIP, by Flying Paster. 6 wins, 2 to 4, \$123,224, Coca-Cola Classic H. [L] (EVD, \$30,000), Minneapolis H. (CBY, \$15,000). Half-sister to HOLD THAT TIGER [G1] (Total: \$644,235, champion 2-year-old colt in Europe, sire), EDITOR'S NOTE [G1] (\$1,601,394, sire), CATFRIEND, Forty Nine Hearts [L] (\$162,105), Oneofacat [L] (\$144,785). Dam of--