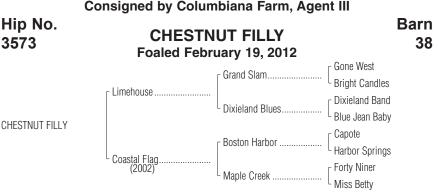

## 1st dam

COASTAL FLAG, by Boston Harbor. Placed at 2, \$12,680. Sister to **BOSTON PARK**. Dam of 3 other registered foals, 3 of racing age, 3 to race, 2 winners, including--

Boston Ferocious (g. by Bandini). 2 wins at 3, placed at 5, 2013, \$24,784. 2nd dam

 MAPLE CREEK, by Forty Niner. Winner at 2, \$24,845. Dam of 6 winners, incl.- BOSTON PARK (c. by Boston Harbor). 4 wins at 2 and 3, \$163,482, Whirlaway S. [L] (AQU, \$48,810), 3rd Sapling S. [G3] (MTH, \$11,000).
3rd dam