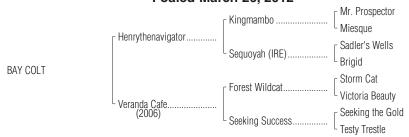

Consigned by Denali Stud (Craig and Holly Bandoroff), Agent XLVI
Hip No.
BAY COLT
Foaled March 26, 2012

By HENRYTHENAVIGATOR (2005). Hwt. colt in Ireland, classic winner of \$2,766,763, Stanjamesuk.com Two Thousand Guineas [G1], etc. His first foals are 3-year-olds of 2013. Sire of 431 foals, 88 starters, 5 black-type winners, 32 winners of 47 races and earning \$1,984,016, including George Vancouver (\$700,282, Breeders' Cup Juvenile Turf [G1] (SA, \$540,000), etc.), Pedro the Great (\$165,154, Keeneland Phoenix S. [G1]), Sudirman (\$94,768, Dubai Duty Free Full of Surprises Railway S. [G2]).

## 1st dam

VERANDA CAFE, by Forest Wildcat. Winner at 3, \$10,100. This is her first foal. **2nd dam** 

SEEKING SUCCESS, by Seeking the Gold. Winner at 3, £8,373, in England. (Total: \$12,540). Dam of 3 other foals, all winners, including--