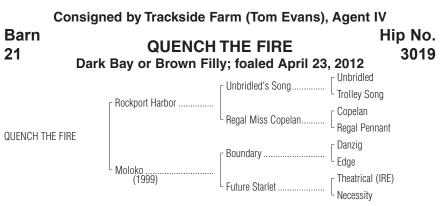

By ROCKPORT HARBOR (2002). Black-type winner of \$324,800, Remsen S. [G2] (AQU, \$120,000), etc. Sire of 4 crops of racing age, 379 foals, 259 starters, 13 black-type winners, 178 winners of 447 races and earning \$12,276,123, including May Day Rose (\$399,570, Railbird S. [G3] (HOL, \$60,000), etc.), Bryan's Jewel (\$421,178, Obeah S. [G3] (DEL, \$69,000), etc.), Pataky Kid (\$163,760, Arlington-Washington Futurity [G3] (AP, \$87,-300)), Bear's Future (\$254,312, Swynford S. [L] (WO, \$90,000(CAN))).

## 1st dam

MOLOKO, by Boundary. Winner at 3, £2,401, in England; 3 wins at 4, \$83,185, in N.A./U.S. (Total: \$86,690). Dam of 4 other registered foals, 4 of racing age, 4 to race, 4 winners, including--

## 2nd dam

Future Starlet, by Theatrical (IRE). 4 wins to 3, \$111,229, 3rd Pucker Up S.
[G3], Double Delta S. (AP, \$4,158). Dam of 8 other winners, including--LADY OF THE FUTURE (f. by Eastern Echo). 10 wins, 3 to 6, \$507,182, Dr.
James Penny Memorial H. [L] (PHA, \$60,000), New Castle H. [L] (DEL, \$60,000), West Virginia Senate President's Cup H. [L] (MNR, \$51,000), Waya S. [L] (PIM, \$45,000), Hay Patcher H. [L] (DEL, \$35,820), Quill S. (DEL, \$35,820), Waya S. (LRL, \$30,000), 2nd Robert G. Dick Memorial Breeders' Cup H. [L] (DEL, \$30,000), JRA Fillies & Mares H. (PIM, \$10,-000), 3rd All Along Breeders' Cup S. [G3] (CNL, \$22,000), etc. Producer.

## 3rd dam

NECESSITY, by Sir Gaylord. Winner at 3 and 4, \$17,595. Half-sister to True Reality (\$50,982). Dam of 13 foals, 12 to race, 10 winners, including--SPRING BEAUTY. 9 wins, 2 to 5, \$458,137, Barbara Fritchie H. [G3], etc. ISLAND EMPRESS. 7 wins at 2 and 3, \$113,914, Marigold S. [O], etc. Future Starlet. Black-type-placed winner, above.