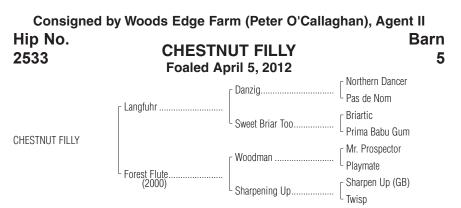

By LANGFUHR (1992). Champion sprinter in Canada, black-type winner of \$698,574, Metropolitan H. [G1], etc. Among the leading sires, sire of 13 crops of racing age, 1575 foals, 1261 starters, 64 black-type winners, 5 champions, 922 winners of 3291 races and earning \$81,614,845, including Lawyer Ron (\$2,790,008, Whitney H. [G1] (SAR, \$450,000)-ntr, etc.), Wando [G2] (\$2,563,038, Canadian Triple Crown), Mobil (\$1,877,136, Dominion Day H. [G3] (WO, \$130,320(CAN)), etc.), Kimchi (\$519,047).

## 1st dam

- FOREST FLUTE, by Woodman. Placed at 3, \$9,945. Sister to WOODCARV-ER. Dam of 7 other registered foals, 7 of racing age, including a 2-yearold of 2013, 5 to race, 4 winners, including--
  - **WOODSMOKE** (f. by Langfuhr). 3 wins in 6 starts at 3, \$231,200, in Can-|| ada, Alywow S. [L] (WO, \$69,000), 2nd Ontario Damsel S.-R (WO, || \$30,000). (Total: \$198,157).

## 2nd dam

- SHARPENING UP, by Sharpen Up (GB). Winner at 3, 4, and 5, \$98,383, Honeysuckle S.-R (PHA, \$12,960), 2nd Mill Race H. (PHA, \$8,010), Bergen County S. (MED, \$7,000). Half-sister to Noranda (\$47,641), Roma. Broodmare of the year in Canada in 1999. Dam of 6 winners, incl.--
  - WOODCARVER (c. by Woodman). 3 wins at 2 and 3, \$464,626, champi-|| on 3-year-old colt in Canada, Queen's Plate-R (WO, \$300,000(CAN)), | Queenston S.-R (WO, \$66,300(CAN)), 2nd Prince of Wales S.-R (FE, | \$51,900(CAN)), Plate Trial S.-R (WO, \$22,100(CAN)).
  - FIRM DANCER (g. by Affirmed). Winner at 2, 3, and 4, \$555,548, Dominion || Day H. [G3], Coronation Futurity-R (WO, \$99,003(CAN)), 2nd Connaught Cup S. [G3], Prince of Wales S.-R (FE, \$40,540(CAN)), Breeders' || S.-R (WO, \$57,040(CAN)), Marine S. [L] (WO, \$16,500(CAN)), etc.
  - ALL FIRMED UP (g. by Affirmed). 9 wins, 2 to 7, \$600,670, Toronto Cup || H. [L] (WO, \$51,615(CAN)), Kennedy Road S. [L] (WO, \$38,988(CAN)), || Plate Trial S.-R (WO, \$65,700(CAN)), F. W. Gaudin Memorial H. (FG, || \$25,305), 2nd Nearctic H. [L] (WO, \$29,175(CAN)), etc.
  - Secretarin. Placed at 3, \$16,141. Producer. Granddam of **EXECUTRIX** (f. || by Bold Executive, Total: \$265,225, Nandi S.-R (WO, \$75,000), etc.).
  - Wood Fern. Unplaced in 2 starts. Dam of 4 foals to race, 3 winners, incl.--ARTIC FERN (g. by Langfuhr). 7 wins to 5, placed at 6, 2013, \$455,987, in Canada, King Corrie S. [L] (WO, \$75,600), etc. (Total: \$451,907).
- Engagements: Breeders' Cup.