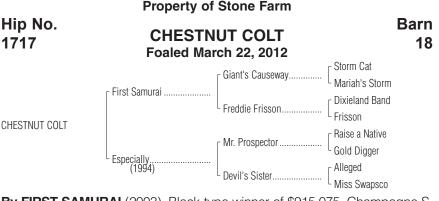

By FIRST SAMURAI (2003). Black-type winner of \$915,075, Champagne S.
[G1] (BEL, \$300,000), etc. Sire of 4 crops of racing age, 281 foals, 165 starters, 14 black-type winners, 118 winners of 311 races and earning \$10,899,514, including Executiveprivilege (\$940,000, Del Mar Debutante S. [G1] (DMR, \$180,000), etc.), Justin Phillip (\$878,437, Woody Stephens S. [G2] (BEL, \$150,000), etc.), Last Gunfighter (\$545,405, Pimlico Special S. [G3] (PIM, \$180,000), etc.), Swift Warrior [G3] (6 wins, \$462,853).

## 1st dam

- ESPECIALLY, by Mr. Prospector. Winner at 3 and 4, \$58,470. Dam of 11 other registered foals, 11 of racing age, including a 2-year-old of 2013, 9 to race, 8 winners, including--
  - BOSTON COMMON (g. by Boston Harbor). 12 wins, 2 to 5, \$609,317, Jerome H. [G2] (BEL, \$90,000), El Conejo H. [G3] (SA, \$64,560), Jersey Shore Breeders' Cup S. [G3] (MTH, \$60,000), Oakland H. (GG, \$33,500), 2nd King's Bishop S. [G1] (SAR, \$40,000), Amsterdam S. [G2] (SAR, \$30,000), Gallant Bob H. [L] (PHA, \$30,000), Legal Light S. [L] (DEL, \$15,000), HBPA City of Ranson H. (CT, \$10,330), Comet S. (MED, \$10,000), Coyote H. (TUP, \$8,000), 3rd Oh Say S. (DEL, \$6,347), Alamo S. (HOU, \$2,750).
  - STORM SURGE (c. by Storm Cat). 6 wins, 2 to 4, \$473,223, LeComte S.
     [G3] (FG, \$60,000), Lone Star Park Juvenile S. [L] (LS, \$60,000), Sugar Bowl S. (FG, \$36,000), 2nd Bashford Manor S. [G3] (CD, \$32,640), Kenny Noe, Jr. H. [L] (CRC, \$20,000), 3rd Louisiana Derby [G2] (FG, \$66,000), Coolmore Lexington S. [G2] (KEE, \$32,500), Risen Star S. [G3] (FG, \$16,500), Dust Commander S. (TP, \$5,000). Sire.
  - Captain Thunder (c. by Storm Cat). 3 wins at 3, \$90,410.
  - Special Tactics (f. by Tactical Cat). Winner at 3, \$76,227. Producer.
  - Flint River (c. by A.P. Indy). 2 wins at 3, \$70,504.
  - Storm Force (c. by Storm Cat). 2 wins at 3, \$62,019.

## 2nd dam

DEVIL'S SISTER, by Alleged. Unraced. Half-sister to VITE VIEW, SECRETO'S GLORY [L], Sweeping View, Jan Murray. Dam of 7 winners, incl.-BLACKSBURG (g. by Seattle Slew). 10 wins, 2 to 5, \$412,523, Volante H.
|| [G3], La Jolla H. [G3], etc. Set ntr at Gulfstream Park, 1 mi. 70 yds. in 1:39.
HISHI NATALIE (f. by Seattle Slew). 6 wins at 3, ¥254,734,000, in Japan,
|| Sankeisports Hai Hanshin Himba Tokubetsu, etc. (Total: \$2,331,677).
Wendy's Daughter (f. by Halo). 4 wins at 3 and 4, \$133,675, 2nd Brown Bess Breeders' Cup H. (BM, \$10,000). Dam of Love Dare (f. by Osidy, 5 wins, \$125,086). Granddam of GRANT'S MOON (f. by Malibu Moon, 7 wins, \$219,390), Fighting City Hall (g. by Smart Strike, \$246,089).
Engagements: Breed(TDE)