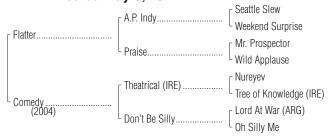

# BAY FILLY Foaled May 5, 2011

Hip No. 2119

BAY FILLY

By FLATTER (1999). Black-type-placed winner of \$148,815, 3rd Washington Park H. [G2] (AP, \$44,000). Sire of 6 crops of racing age, 385 foals, 258 starters, 18 black-type winners, 197 winners of 688 races and earning \$16,277,185, including Flat Out (\$1,327,383, Jockey Club Gold Cup S. [G1] (BEL, \$450,000), etc.), Tar Heel Mom (\$832,892, Distaff H. [G2] (AQU, \$90,000), etc.), Apart (\$709,610, Super Derby [G2] (LAD, \$300,000), etc.), Mad Flatter [G3] (\$354,843), Single Solution [G3] (\$199,439).

#### 1st dam

COMEDY, by Theatrical (IRE). Winner at 3, \$31,878. Dam of 2 other registered foals, 2 of racing age, including a 2-year-old of 2012, 1 to race--Certain Swagger (c. by Arch). Winner at 3, 2012, \$17,421.

#### 2nd dam

DON'T BE SILLY, by Lord At War (ARG). 8 wins, 2 to 5, \$330,708, Churchill Downs Distaff Turf Mile S. [G3], 2nd Falling Leaves S. [L] (HOO, \$15,-640), Audubon Oaks [L] (ELP, \$10,000). Dam of 4 other winners, incl.-Kanzel. 4 wins, 2 to 4, \$57,256.

### 3rd dam

OH SILLY ME, by Quack. 2 wins at 3, \$35,430. Dam of 4 winners, including-CHEF MICHELLE. 6 wins at 2 and 3 in Panama, champion imported 3-|| year-old filly, Premio Asociacion de Jinetes de Panama. DON'T BE SILLY. Black-type winner, above.