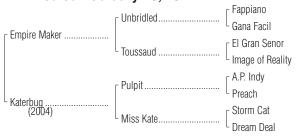

# BAY COLT Foaled February 13, 2011

 By EMPIRE MAKER (2000). Classic winner of \$1,985,800, Belmont S. [G1] (BEL, \$600,000), etc. Sire of 6 crops of racing age, 551 foals, 357 starters, 32 black-type winners, 223 winners of 583 races and earning \$31,803,-714, including champion Royal Delta (\$1,813,851, TVG Alabama S. [G1] (SAR, \$300,000), etc.), and of Pioneerof the Nile (\$1,634,200, CashCall Futurity [G1] (HOL, \$400,000), etc.), Country Star [G1] (\$668,865), Bodemeister [G1] (\$1,304,800), Mushka [G1] (\$1,096,125), Acoma [G1].

#### 1st dam

**KATERBUG**, by Pulpit. 3 wins at 2 and 3, \$119,152, Audubon Oaks (ELP, \$30,000), 2nd Kentucky Cup Ladies Turf S. [L] (KD, \$14,100). Dam of 1 other registered foal, a 2-year-old of 2012, which has not started.

#### 2nd dam

Miss Kate, by Storm Cat. 4 wins at 2 and 3, \$144,100, 3rd Summit S. [L] (MED, \$9,000). Dam of 5 foals, 4 to race, all winners, including- RACONTEUR (c. by A.P. Indy). 3 wins at 3, 2012, \$161,133, Private Terms
|| S. [L] (LRL, \$45,000).