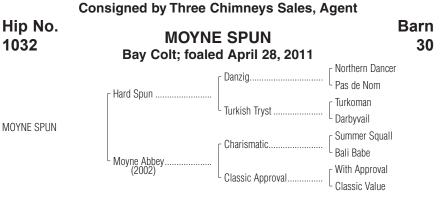

## 1st dam

MOYNE ABBEY, by Charismatic. Winner at 3, \$20,519. Dam of 3 other registered foals, 3 of racing age, including a 2-year-old of 2012, 1 to race– Jinjjasanai (c. by Fusaichi Pegasus). Placed to 3, 2012 in Republic of Korea.

## 2nd dam

- Classic Approval, by With Approval. 3 wins at 2 and 3, \$109,430, 2nd Staten Island S. [L] (BEL, \$16,235), Bal Harbour S. (HIA, \$6,200), 3rd Herecomesthebride S. [L] (GP, \$8,250). Dam of 11 foals, 8 winners, incl.--
  - GULCH APPROVAL (g. by Gulch). 8 wins, 3 to 6, \$593,004, Appleton H. [G3] (GP, \$60,000), Oceanport H. [G3] (MTH, \$60,000), Elkwood S. (MTH, \$36,000), 2nd Maker's Mark Mile S. [G2] (KEE, \$50,000), Canadian Turf H. [L] (GP, \$20,000), 3rd Shadwell Turf Mile S. [G1] (KEE, \$60,-000), Kelso Breeders' Cup H. [G2] (BEL, \$35,000), Jaipur S. [G3] (BEL, \$11,160), Sneakbox S. (MTH, \$6,600).
  - APPROVAL RATING (r. by Lemon Drop Kid). 4 wins, 2 to 5, \$331,794, in Canada, Victoria Park S. [L] (WO, \$75,000), 2nd Dominion Day H. [G3] (WO, \$40,000), Marine S. [G3] (WO, \$30,000), Speed to Spare S. [L] (NP, \$20,000), 3rd Eclipse S. [G3] (WO, \$16,500), Display S. [L] (WO, \$13,750). (Total: \$302,772).

## 3rd dam

 CLASSIC VALUE, by Copelan. 9 wins, \$396,421, Churchill Downs Budweiser Breeders' Cup H. [G3], etc. Half-sister to PAT'S JOY (\$209,112), SHUT-TLE JET (\$206,018), Space Rider (\$190,415), Pat's Delight. Dam of-CLASS KRIS. 10 wins, \$582,129, Black Helen H. [G2], etc. Dam of STU-|| DENT COUNCIL [G1] (\$1,567,731), GRADEPOINT [G3] (\$144,285, sire).
 PATRIOT ACT. 4 wins, 3 to 5, \$452,252, Jim Rasmussen Memorial S. (PRM, || \$30,000), 2nd Lane's End Breeders' Futurity [G1] (KEE, \$100,000), etc. Class On Class. 5 wins, \$189,526, 2nd Chip H. [L] (GP, \$10,810), etc.
 Classic Approval. Black-type-placed winner, above.