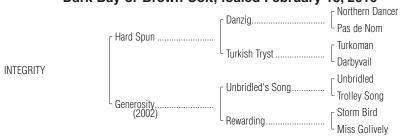

## Consigned by Dromoland Farm Inc., Agent I

Barn INTEGRITY 822

Dark Bay or Brown Colt; foaled February 18, 2010

By HARD SPUN (2004). Black-type winner of 7 races in 13 starts at 2 and 3, \$2,673,470, King's Bishop S. [G1] (SAR, \$150,000), Lane's End S. [G2] (TP, \$300,000), Kentucky Cup Classic S. [G2] (TP, \$280,000), LeComte S. [G3] (FG, \$60,000), Port Penn S. (DEL, \$39,140), etc. His first foals are 2-year-olds of 2011. Sire of winners Artest (winner in 1 start, \$36,000), Yvete Sangalo (MEX) (\$13,900), Mabroor (2 wins in 3 starts, \$10,474), Red Duke (winner in 2 starts, \$6,353), Questing (winner in 1 start, \$6,296).

### 1st dam

**GENEROSITY**, by Unbridled's Song. 4 wins, 3 to 5, \$179,153, Ready Jet Go S. (MED, \$36,000), 2nd Very Subtle S. [L] (CD, \$21,514), 3rd Dream Supreme H. (CD, \$6,580). Dam of 1 registered foal, above.

## 2nd dam

REWARDING, by Storm Bird. Winner at 3, \$37,690. Dam of 5 winners, incl.--GENEROSITY (f. by Unbridled's Song). Black-type winner, above.

**Renderoc** (c. by Mt. Livermore). 2 wins at 2, £15,362, in England; placed in 1 start at 2 in Germany, 3rd Pferdewetten de Berberis-Rennen; placed at 4 and 5 in Saudi Arabia. (Total: \$34,232).