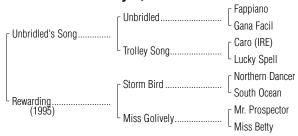

# DARK BAY OR BROWN FILLY **Foaled May 1, 2002**

Barn 10

DARK BAY OR BROWN FILLY

By UNBRIDLED'S SONG (1993). Stakes winner of \$1,311,800, Breeders' Cup Juvenile [G1], etc. Sire of 4 crops of racing age, 498 foals, 267 starters, 20 stakes winners, 166 winners of 371 races and earning \$9,368,876 in N.A./U.S., including Unbridled Elaine (\$1,770,740, Breeders' Cup Distaff [G1]. etc.), Buddha (\$489,600, Wood Memorial S. [G1] (AQU, \$450,-000)), Extend [L] (\$436,856), Songandaprayer (\$380,480, Fountain of Youth S. **[G1]**, etc.), Even the Score (\$356,057), Griffinite **[G3]** (\$344,267).

#### 1st dam

REWARDING, by Storm Bird. Winner at 3, \$37,690. Dam of 2 other registered foals, 2 of racing age, including a 2-year-old of 2003, none to race.

#### 2nd dam

MISS GOLIVELY, by Mr. Prospector. Unraced. Dam of 1 other foal--Gold for Gold. 3 wins at 4 and 5. \$14.597.

### 3rd dam

MISS BETTY, by Buckpasser. Winner at 2, \$10,115. Half-sister to Sumter (\$78,729, sire). Dam of 11 other foals, 9 to race, 6 winners--

RED ATTACK. 9 wins, 2 to 5, \$675,708, Razorback H. [G2], Equipoise Mile H. [G3], Stephen Foster H. [L] (CD, \$65,254), 2nd Arlington Classic [G1], American Derby [G1], Oaklawn H. [G2], Razorback H. [G2], Essex H. [G3], 3rd Michigan Mile and One-Eighth H. [G2], Oaklawn H. [G2], Equipoise Mile H. [G3], Essex H. [G3], Hot Springs S. [L] (OP, \$5,805), Hindoo S. (CD, \$3,780), 4th Mervyn LeRoy H. [G1]. Sire.