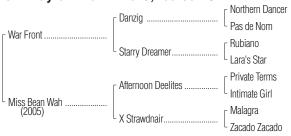

## BEAN PEACEFUL Dark Bay or Brown Mare: foaled 2012

By WAR FRONT (2002). Black-type winner of \$424,205, Alfred G. Vanderbilt Breeders' Cup H. [G2] (SAR, \$124,920), etc. Among the leading sires, sire of 11 crops of racing age, 829 foals, 630 starters, 93 black-type winners, 450 winners of 1239 races and earning \$72,314,831, 3 champions, including Lines of Battle [G1] (\$2,647,223), and of U S Navy Flag [G1] (hwt., \$1,341,752), Air Force Blue [G1] (hwt.). Sire of dams of black-type winners Joevia, Ujjavi, Enola Gay, Turned Aside, Stifling, Carmen's Sense.

1st dam

MISS BEAN WAH, by Afternoon Deelites. 4 wins, 3 to 5, \$205,890, Louisiana Showcase Distaff S.-R (EVD, \$60,000)-ntr, 2nd Louisiana Cup Distaff S.-R (LAD, \$20,000). Dam of 4 other registered foals, 4 of racing age, including a 2-year-old of 2020, 2 to race, 1 winner--Data Girl (f. by Star Guitar). 3 wins at 3, \$51,280.

2nd dam

X STRAWDNAIR, by Malagra. 5 wins, 3 to 5, \$40,009. Dam of 7 winners, incl.--SUNBEAN (g. by Brahms). 16 wins in 27 starts, 2 to 6, \$1,172,250. Delta Mile S. [L] (DÉD, \$150,000), Louisiana Futurity-R (FG, \$63,369), Evangeline Mile S. (EVD, \$60,000), LA Bred Premier Night Championship S.-R (DED, \$120,000), etc. Set ntr at Evangeline Downs, mi. in 1:35 3/5.