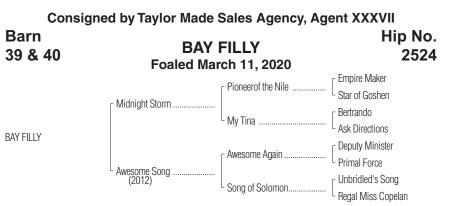

By MIDNIGHT STORM (2011). Black-type winner of 10 races, \$1,783,110, Shoemaker Mile S. [G1] (SA, \$240,000), Del Mar Derby [G2] (DMR, \$180,-000), Eddie Read S. [G2] (DMR, \$150,000), Seabiscuit H. [G2] (DMR, \$150,000), San Pasqual S. [G2] (SA, \$120,000), Del Mar Mile H. [G2] (DMR, \$120,000), Native Diver S. [G3] (DMR, \$60,000), 2nd Santa Anita H. [G1] (SA, \$145,000), Shoemaker Mile S. [G1] (SA, \$80,000), Awesome Again S. [G1] (SA, \$60,000), etc. His first foals are yearlings of 2020.

### 1st dam

AWESOME SONG, by Awesome Again. Placed at 3, \$35,617, in Canada; winner at 5, \$84,519, in N.A./U.S. (Total: \$112,538). Dam of 1 registered foal, none of racing age.

### 2nd dam

SONG OF SOLOMON, by Unbridled's Song. 3 wins at 2 and 3, \$109,807. Sister to **ROCKPORT HARBOR**. Dam of 2 other winners, including--

 A. A. AZULA'S ARCH (f. by Arch). 3 wins at 2 and 3, \$215,670, in Čanada, Maple Leaf S. [G3] (WO, \$75,000), 2nd Ontario Colleen S. [G3] (WO, \$25,000). (Total: \$184,233).

### 3rd dam

**REGAL MISS COPELAN**, by Copelan. Winner at 2 and 3, \$56,225, Colleen S. (MTH, \$24,000). Dam of 5 other winners, including--

ROCKPORT HARBOR. 5 wins in 8 starts at 2 and 4, \$324,800, Remsen S.
[G2] (AQU, \$120,000), Nashua S. [G3] (AQU, \$65,700), Essex H. [G3] (OP, \$60,000), 2nd Rebel S. [G3] (OP, \$50,000). Sire.