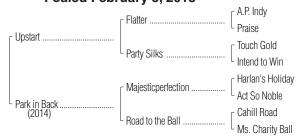

# **BAY FILLY** Foaled February 5, 2018

Hip No. 929

BAY FILLY

By UPSTART (2012). Black-type winner of \$1,732,780, Lambholm South Holy Bull S. [G2] (GP, \$238,080), Razorback H. [G3] (OP, \$210,000), Funny Cide S.-R (SAR, \$120,000), 2nd Besilu Stables Florida Derby [G1] (GP, \$192,000), Champagne S. [G1] (BEL, \$100,000), Besilu Stables Fountain of Youth S. [G2] (GP, \$77,600), 3rd Breeders' Cup Juvenile [G1] (SA, \$200,000), William Hill Haskell Invitational S. [G1] (MTH, \$150,000), Whitney S. [G1] (SAR, \$125,000), etc. His first foals are weanlings of 2018.

#### 1st dam

PARK IN BACK, by Majesticperfection. Unraced. This is her first foal.

#### 2nd dam

ROAD TO THE BALL, by Cahill Road. 4 wins, 2 to 4, \$115,214. Dam of--

PARK AVENUE BALL (c. by Citidancer). 7 wins, 2 to 4, \$1,049,360, Futurity S. [G2] (BEL, \$180,000), Philip H. Iselin Breeders' Cup H. [G3] (MTH, \$165,-000), Long Branch Breeders' Cup S. [G3] (MTH, \$105,000), Skip Away S. [L] (MTH, \$54,600), Frisk Me Now S. [L] (MTH, \$50,700), Tyro S. (MTH, \$36,-000), 2nd Richter Scale Sprint Championship H. [G2] (GP, \$45,000), Hutcheson S. [G2] (GP, \$30,000), Salvator Mile S. [G3] (MTH, \$39,000), Withers S. [G3] (AQU, \$30,000), Sapling S. [G3] (MTH, \$20,000), Icecapade S. [L] (MTH, \$26,000), Garden State H.-R (MED, \$11,000), 3rd Haskell Invitational H. [G1] (MTH, \$115,000), Ponche H. (CRC, \$4,400). Sire.

## 3rd dam

MS. CHARITY BALL, by Talc. Unplaced. Sister to **SPECIAL MAH**. Dam of-Dance Music. 3 wins at 3 and 4, \$60,012.